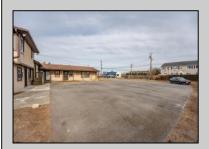

## **COMMENTS**

Exceptional commercial property in a prime location! Situated on a highly visible corner lot with over 36,000+- cars passing daily, this property offers approximately 3,500 sq. ft. of flexible space in the heart of Somers Point\'s General Business (GB) zone. The ground floor features an open layout that can be divided into separate offices, with two entrances, plus a rear retail/office space. The second floor includes additional office space and a full bathroom, ideal for various business needs. The GB zoning allows for a wide range of uses, including retail shops, professional offices, restaurants, beauty salons, health clubs, and more. With its unbeatable location across from the new Chick-fil-A and Panera Bread, ample parking, and easy access to major roadways, this property is perfect for businesses looking to capitalize on high traffic and strong local growth. Don\'t miss this incredible opportunity to bring your business vision to life! Schedule your tour today and explore the potential of this outstanding commercial property.