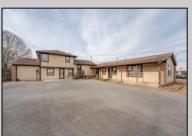

## **COMMENTS**

Exceptional commercial property in a prime location! Situated on a highly visible corner lot with over 36,000+- cars passing daily, this property offers approximately 3,500 sq. ft. of flexible space in the heart of Somers Point\'s General Business (GB) zone. The ground floor features an open layout that can be divided into separate offices, with two entrances, plus a rear retail/office space. The second floor includes additional office space and a full bathroom, ideal for various business needs. The GB zoning allows for a wide range of uses, including retail shops, professional offices, restaurants, beauty salons, health clubs, and more. With its unbeatable location across from the new Chick-fil-A and Panera Bread, ample parking, and easy access to major roadways, this property is perfect for businesses looking to capitalize on high traffic and strong local growth. Don\'t miss this incredible opportunity to bring your business vision to life! Schedule your tour today and explore the potential of this outstanding commercial property.