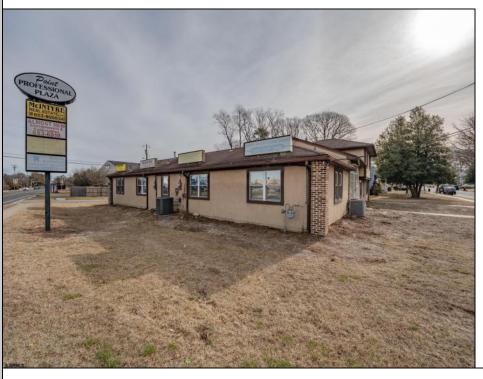

## **COMMENTS**

Exceptional commercial property in a prime location! Situated on a highly visible corner lot with over 36,000+- cars passing daily, this property offers approximately 3,500 sq. ft. of flexible space in the heart of Somers Point\'s General Business (GB) zone. The ground floor features an open layout that can be divided into separate offices, with two entrances, plus a rear retail/office space. The second floor includes additional office space and a full bathroom, ideal for various business needs. The GB zoning allows for a wide range of uses, including retail shops, professional offices, restaurants, beauty salons, health clubs, and more. With its unbeatable location across from the new Chick-fil-A and Panera Bread, ample parking, and easy access to major roadways, this property is perfect for businesses looking to capitalize on high traffic and strong local growth. Don\'t miss this incredible opportunity to bring your business vision to life! Schedule your tour today and explore the potential of this outstanding commercial property.