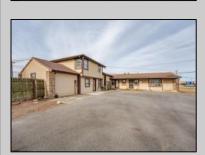

## **COMMENTS**

Exceptional commercial property in a prime location! Situated on a highly visible corner lot with over 36,000+- cars passing daily, this property offers approximately 3,500 sq. ft. of flexible space in the heart of Somers Point\'s General Business (GB) zone. The ground floor features an open layout that can be divided into separate offices, with two entrances, plus a rear retail/office space. The second floor includes additional office space and a full bathroom, ideal for various business needs. The GB zoning allows for a wide range of uses, including retail shops, professional offices, restaurants, beauty salons, health clubs, and more. With its unbeatable location across from the new Chick-fil-A and Panera Bread, ample parking, and easy access to major roadways, this property is perfect for businesses looking to capitalize on high traffic and strong local growth. Don\'t miss this incredible opportunity to bring your business vision to life! Schedule your tour today and explore the potential of this outstanding commercial property.