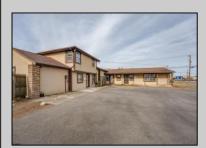

## **COMMENTS**

Exceptional commercial property in a prime location! Situated on a highly visible corner lot with over 36,000+- cars passing daily, this property offers approximately 3,500 sq. ft. of flexible space in the heart of Somers Point\'s General Business (GB) zone. The ground floor features an open layout that can be divided into separate offices, with two entrances, plus a rear retail/office space. The second floor includes additional office space and a full bathroom, ideal for various business needs. The GB zoning allows for a wide range of uses, including retail shops, professional offices, restaurants, beauty salons, health clubs, and more. With its unbeatable location across from the new Chick-fil-A and Panera Bread, ample parking, and easy access to major roadways, this property is perfect for businesses looking to capitalize on high traffic and strong local growth. Don\'t miss this incredible opportunity to bring your business vision to life! Schedule your tour today and explore the potential of this outstanding commercial property.