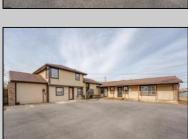

## **COMMENTS**

Exceptional commercial property in a prime location! Situated on a highly visible corner lot with over 36,000+- cars passing daily, this property offers approximately 3,500 sq. ft. of flexible space in the heart of Somers Point\'s General Business (GB) zone. The ground floor features an open layout that can be divided into separate offices, with two entrances, plus a rear retail/office space. The second floor includes additional office space and a full bathroom, ideal for various business needs. The GB zoning allows for a wide range of uses, including retail shops, professional offices, restaurants, beauty salons, health clubs, and more. With its unbeatable location across from the new Chick-fil-A and Panera Bread, ample parking, and easy access to major roadways, this property is perfect for businesses looking to capitalize on high traffic and strong local growth. Don\'t miss this incredible opportunity to bring your business vision to life! Schedule your tour today and explore the potential of this outstanding commercial property.