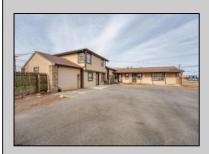

## COMMENTS

Exceptional commercial property in a prime location! Situated on a highly visible corner lot with over 36,000+- cars passing daily, this property offers approximately 3,500 sq. ft. of flexible space in the heart of Somers Point\'s General Business (GB) zone. The ground floor features an open layout that can be divided into separate offices, with two entrances, plus a rear retail/office space. The second floor includes additional office space and a full bathroom, ideal for various business needs. The GB zoning allows for a wide range of uses, including retail shops, professional offices, restaurants, beauty salons, health clubs, and more. With its unbeatable location across from the new Chick-fil-A and Panera Bread, ample parking, and easy access to major roadways, this property is perfect for businesses looking to capitalize on high traffic and strong local growth. Don/t miss this incredible opportunity to bring your business vision to life! Schedule your tour today and explore the potential of this outstanding commercial property.