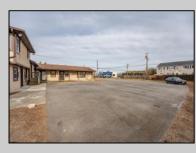

## COMMENTS

Exceptional commercial property in a prime location! Situated on a highly visible corner lot with over 36,000+- cars passing daily, this property offers approximately 3,500 sq. ft. of flexible space in the heart of Somers Point\'s General Business (GB) zone. The ground floor features an open layout that can be divided into separate offices, with two entrances, plus a rear retail/office space. The second floor includes additional office space and a full bathroom, ideal for various business needs. The GB zoning allows for a wide range of uses, including retail shops, professional offices, restaurants, beauty salons, health clubs, and more. With its unbeatable location across from the new Chick-fil-A and Panera Bread, ample parking, and easy access to major roadways, this property is perfect for businesses looking to capitalize on high traffic and strong local growth. Don/t miss this incredible opportunity to bring your business vision to life! Schedule your tour today and explore the potential of this outstanding commercial property.