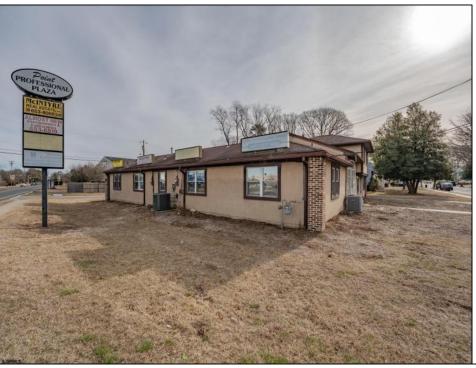

## COMMENTS

Exceptional commercial property in a prime location! Situated on a highly visible corner lot with over 36,000+- cars passing daily, this property offers approximately 3,500 sq. ft. of flexible space in the heart of Somers Point\'s General Business (GB) zone. The ground floor features an open layout that can be divided into separate offices, with two entrances, plus a rear retail/office space. The second floor includes additional office space and a full bathroom, ideal for various business needs. The GB zoning allows for a wide range of uses, including retail shops, professional offices, restaurants, beauty salons, health clubs, and more. With its unbeatable location across from the new Chick-fil-A and Panera Bread, ample parking, and easy access to major roadways, this property is perfect for businesses looking to capitalize on high traffic and strong local growth. Don/t miss this incredible opportunity to bring your business vision to life! Schedule your tour today and explore the potential of this outstanding commercial property.