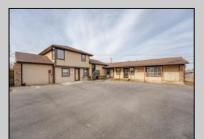

## COMMENTS

Exceptional commercial property in a prime location! Situated on a highly visible corner lot with over 36,000+- cars passing daily, this property offers approximately 3,500 sq. ft. of flexible space in the heart of Somers Point\'s General Business (GB) zone. The ground floor features an open layout that can be divided into separate offices, with two entrances, plus a rear retail/office space. The second floor includes additional office space and a full bathroom, ideal for various business needs. The GB zoning allows for a wide range of uses, including retail shops, professional offices, restaurants, beauty salons, health clubs, and more. With its unbeatable location across from the new Chick-fil-A and Panera Bread, ample parking, and easy access to major roadways, this property is perfect for businesses looking to capitalize on high traffic and strong local growth. Don/t miss this incredible opportunity to bring your business vision to life! Schedule your tour today and explore the potential of this outstanding commercial property.