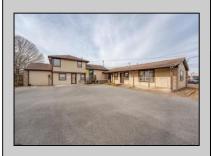

## COMMENTS

Exceptional commercial property in a prime location! Situated on a highly visible corner lot with over 36,000+- cars passing daily, this property offers approximately 3,500 sq. ft. of flexible space in the heart of Somers Point\'s General Business (GB) zone. The ground floor features an open layout that can be divided into separate offices, with two entrances, plus a rear retail/office space. The second floor includes additional office space and a full bathroom, ideal for various business needs. The GB zoning allows for a wide range of uses, including retail shops, professional offices, restaurants, beauty salons, health clubs, and more. With its unbeatable location across from the new Chick-fil-A and Panera Bread, ample parking, and easy access to major roadways, this property is perfect for businesses looking to capitalize on high traffic and strong local growth. Don/t miss this incredible opportunity to bring your business vision to life! Schedule your tour today and explore the potential of this outstanding commercial property.