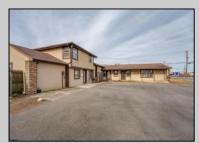

## COMMENTS

Exceptional commercial property in a prime location! Situated on a highly visible corner lot with over 36,000+- cars passing daily, this property offers approximately 3,500 sq. ft. of flexible space in the heart of Somers Point\'s General Business (GB) zone. The ground floor features an open layout that can be divided into separate offices, with two entrances, plus a rear retail/office space. The second floor includes additional office space and a full bathroom, ideal for various business needs. The GB zoning allows for a wide range of uses, including retail shops, professional offices, restaurants, beauty salons, health clubs, and more. With its unbeatable location across from the new Chick-fil-A and Panera Bread, ample parking, and easy access to major roadways, this property is perfect for businesses looking to capitalize on high traffic and strong local growth. Don/t miss this incredible opportunity to bring your business vision to life! Schedule your tour today and explore the potential of this outstanding commercial property.