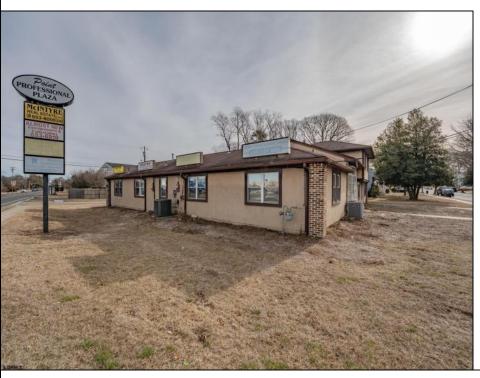

## **COMMENTS**

Exceptional commercial property in a prime location! Situated on a highly visible corner lot with over 36,000+- cars passing daily, this property offers approximately 3,500 sq. ft. of flexible space in the heart of Somers Point\'s General Business (GB) zone. The ground floor features an open layout that can be divided into separate offices, with two entrances, plus a rear retail/office space. The second floor includes additional office space and a full bathroom, ideal for various business needs. The GB zoning allows for a wide range of uses, including retail shops, professional offices, restaurants, beauty salons, health clubs, and more. With its unbeatable location across from the new Chick-fil-A and Panera Bread, ample parking, and easy access to major roadways, this property is perfect for businesses looking to capitalize on high traffic and strong local growth. Don\'t miss this incredible opportunity to bring your business vision to life! Schedule your tour today and explore the potential of this outstanding commercial property.