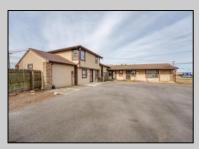

## **COMMENTS**

Exceptional commercial property in a prime location! Situated on a highly visible corner lot with over 36,000+- cars passing daily, this property offers approximately 3,500 sq. ft. of flexible space in the heart of Somers Point\'s General Business (GB) zone. The ground floor features an open layout that can be divided into separate offices, with two entrances, plus a rear retail/office space. The second floor includes additional office space and a full bathroom, ideal for various business needs. The GB zoning allows for a wide range of uses, including retail shops, professional offices, restaurants, beauty salons, health clubs, and more. With its unbeatable location across from the new Chick-fil-A and Panera Bread, ample parking, and easy access to major roadways, this property is perfect for businesses looking to capitalize on high traffic and strong local growth. Don\'t miss this incredible opportunity to bring your business vision to life! Schedule your tour today and explore the potential of this outstanding commercial property.