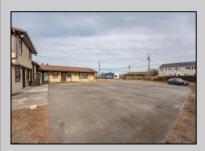

## **COMMENTS**

Exceptional commercial property in a prime location! Situated on a highly visible corner lot with over 36,000+- cars passing daily, this property offers approximately 3,500 sq. ft. of flexible space in the heart of Somers Point\'s General Business (GB) zone. The ground floor features an open layout that can be divided into separate offices, with two entrances, plus a rear retail/office space. The second floor includes additional office space and a full bathroom, ideal for various business needs. The GB zoning allows for a wide range of uses, including retail shops, professional offices, restaurants, beauty salons, health clubs, and more. With its unbeatable location across from the new Chick-fil-A and Panera Bread, ample parking, and easy access to major roadways, this property is perfect for businesses looking to capitalize on high traffic and strong local growth. Don\'t miss this incredible opportunity to bring your business vision to life! Schedule your tour today and explore the potential of this outstanding commercial property.