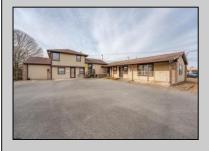

## **COMMENTS**

Exceptional commercial property in a prime location! Situated on a highly visible corner lot with over 36,000+- cars passing daily, this property offers approximately 3,500 sq. ft. of flexible space in the heart of Somers Point\'s General Business (GB) zone. The ground floor features an open layout that can be divided into separate offices, with two entrances, plus a rear retail/office space. The second floor includes additional office space and a full bathroom, ideal for various business needs. The GB zoning allows for a wide range of uses, including retail shops, professional offices, restaurants, beauty salons, health clubs, and more. With its unbeatable location across from the new Chick-fil-A and Panera Bread, ample parking, and easy access to major roadways, this property is perfect for businesses looking to capitalize on high traffic and strong local growth. Don\'t miss this incredible opportunity to bring your business vision to life! Schedule your tour today and explore the potential of this outstanding commercial property.