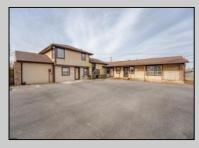

## **COMMENTS**

Exceptional commercial property in a prime location! Situated on a highly visible corner lot with over 36,000+- cars passing daily, this property offers approximately 3,500 sq. ft. of flexible space in the heart of Somers Point\'s General Business (GB) zone. The ground floor features an open layout that can be divided into separate offices, with two entrances, plus a rear retail/office space. The second floor includes additional office space and a full bathroom, ideal for various business needs. The GB zoning allows for a wide range of uses, including retail shops, professional offices, restaurants, beauty salons, health clubs, and more. With its unbeatable location across from the new Chick-fil-A and Panera Bread, ample parking, and easy access to major roadways, this property is perfect for businesses looking to capitalize on high traffic and strong local growth. Don\'t miss this incredible opportunity to bring your business vision to life! Schedule your tour today and explore the potential of this outstanding commercial property.