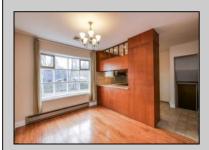

## **COMMENTS**

1100 Block (last block before the woods) in the Absecon Estates featuring large lot and wide street! Sunny and bright sprawling split level with space for everyone! Living room has built in closet organizer, hardwood floors open to the dining room and kitchen. On the lower level you will find an extra large family room with ship lap wall and covered built ins for electronic or toy storage plus plush carpeting. Your laundry center, over flow pantry, powder room and 4th bedroom or office. Upstairs you will find gleaming hardwood floors in all three bedrooms, each with overhead fans, nice closet space and full tiled bathroom. Outside you will find a breezeway to your detached garage with extra attic space for storage. Fenced yard a bonus!