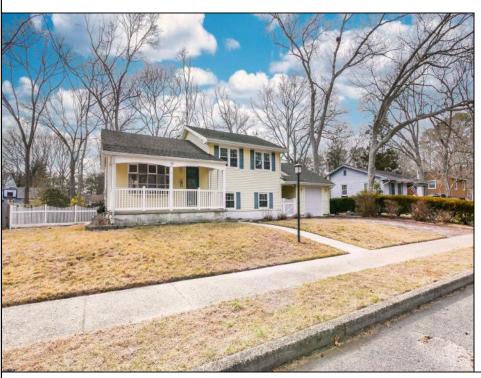

## **COMMENTS**

1100 Block (last block before the woods) in the Absecon Estates featuring large lot and wide street! Sunny and bright sprawling split level with space for everyone! Living room has built in closet organizer, hardwood floors open to the dining room and kitchen. On the lower level you will find an extra large family room with ship lap wall and covered built ins for electronic or toy storage plus plush carpeting. Your laundry center, over flow pantry, powder room and 4th bedroom or office. Upstairs you will find gleaming hardwood floors in all three bedrooms, each with overhead fans, nice closet space and full tiled bathroom. Outside you will find a breezeway to your detached garage with extra attic space for storage. Fenced yard a bonus!