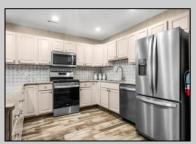

## **COMMENTS**

Welcome to this beautifully appointed top-floor condo at the highly desirable Diamond View Condominiums in Diamond Beach. Offering breathtaking views of the beach and a prime location just steps from Wildwood's renowned shoreline, this condo is the perfect year-round home or an ideal getaway for those warm \"down the shore\" months. This charming 3-bedroom, 2-bathroom condo has been thoughtfully designed for comfortable living. The spacious master suite is a true retreat, featuring an ensuite bathroom and direct access to the private patio where you can relax and enjoy stunning ocean views. The two additional bedrooms are generously sized and boast brand-new carpeting, providing a fresh, cozy atmosphere. The open-concept living and dining area allows for seamless entertaining, with ample space for relaxation and social gatherings. The kitchen is a chef's dream, featuring brand-new Whirlpool stainless steel appliances, including a microwave, 5-burner gas stove, and French door fridge — all ready for your culinary creations. This condo offers the ultimate in convenience and comfort, with secure entry leading to two assigned parking spaces in a covered garage. The building features an intercom system for guests and a secure elevator, ensuring easy access to the top-floor unit. A utility room equipped with a washer and dryer provides added practicality, and additional assigned storage is available for your use. Building Amenities include a private pool, perfect for a refreshing dip after a day at the beach, and a playground directly across the street for outdoor fun. Just one block to the beautiful Wildwood Beaches, making it effortless to enjoy the sand and surf. This stunning condo is being sold fully furnished, so you can start enjoying the \"down the