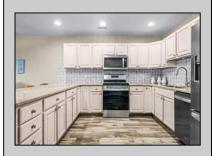

## **COMMENTS**

Welcome to this beautifully appointed top-floor condo at the highly desirable Diamond View Condominiums in Diamond Beach. Offering breathtaking views of the beach and a prime location just steps from Wildwood's renowned shoreline, this condo is the perfect year-round home or an ideal getaway for those warm \"down the shore\" months. This charming 3-bedroom, 2-bathroom condo has been thoughtfully designed for comfortable living. The spacious master suite is a true retreat, featuring an ensuite bathroom and direct access to the private patio where you can relax and enjoy stunning ocean views. The two additional bedrooms are generously sized and boast brand-new carpeting, providing a fresh, cozy atmosphere. The open-concept living and dining area allows for seamless entertaining, with ample space for relaxation and social gatherings. The kitchen is a chef's dream, featuring brand-new Whirlpool stainless steel appliances, including a microwave, 5-burner gas stove, and French door fridge — all ready for your culinary creations. This condo offers the ultimate in convenience and comfort, with secure entry leading to two assigned parking spaces in a covered garage. The building features an intercom system for guests and a secure elevator, ensuring easy access to the top-floor unit. A utility room equipped with a washer and dryer provides added practicality, and additional assigned storage is available for your use. Building Amenities include a private pool, perfect for a refreshing dip after a day at the beach, and a playground directly across the street for outdoor fun. Just one block to the beautiful Wildwood Beaches, making it effortless to enjoy the sand and surf. This stunning condo is being sold fully furnished, so you can start enjoying the \"down the