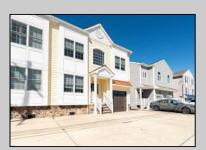

## **COMMENTS**

CUSTOM BUILT, 3,024 SQUARE FOOT, 3 STORY CONDOMINIUM WITH 3 STOP ELEVATOR, 4 BEDROOMS, 3 1/2 BATHS, FAMILY ROOM AND GREAT ROOM, WITH ONE CAR ATTACHED GARAGE WITH AUTO DOOR OPENER. BULKHEAD AND BOAT SLIP. THERE ARE BEDROOMS ON 1ST AND 2ND FLOOR, WITH LARGE PRIMARY BEDROOM ON THE THIRD FLOOR WITH PRIMARY BATH, HIS AND HERS WALK-IN CLOSETS AND BAYFRONT DECK. LARGE 1ST FLOOR FAMILY ROOM WITH GAS FIREPLACE AND BAYFRONT DECK ( 29.6 x 27.3 ) WITH ENCLOSED OUTDOOR HALF BATH. LARGE 2ND FLOOR GREAT ROOM WITH GAS FIREPLACE AND BAYFRONT DECK ( 10 x 29.6 ) BEAUTIFUL KITCHEN WITH UPGRADED APPLIANCES, LIGHTING FIXTURES AND CENTER ISLAND. THE CONDO COMES FULLY FURNISHED WITH MANY DECOR ITEMS. ASK FOR COMPLETE FURNITURE AND DECOR LIST. FLOOR PLANS ARE AVAILABLE FOR REVIEW. A MUST SEE PROPERTY EASY TO SHOW, CALL NOW !!!! VIRTUAL TOUR https://youtu.be/\_ve6PvGINfY