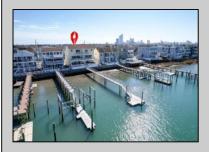

## **COMMENTS**

CUSTOM BUILT, 3,024 SQUARE FOOT, 3 STORY CONDOMINIUM WITH 3 STOP ELEVATOR, 4 BEDROOMS, 3 1/2 BATHS, FAMILY ROOM AND GREAT ROOM, WITH ONE CAR ATTACHED GARAGE WITH AUTO DOOR OPENER. BULKHEAD AND BOAT SLIP. THERE ARE BEDROOMS ON 1ST AND 2ND FLOOR, WITH LARGE PRIMARY BEDROOM ON THE THIRD FLOOR WITH PRIMARY BATH, HIS AND HERS WALK-IN CLOSETS AND BAYFRONT DECK. LARGE 1ST FLOOR FAMILY ROOM WITH GAS FIREPLACE AND BAYFRONT DECK ( 29.6 x 27.3 ) WITH ENCLOSED OUTDOOR HALF BATH. LARGE 2ND FLOOR GREAT ROOM WITH GAS FIREPLACE AND BAYFRONT DECK ( 10 x 29.6 ) BEAUTIFUL KITCHEN WITH UPGRADED APPLIANCES, LIGHTING FIXTURES AND CENTER ISLAND. THE CONDO COMES FULLY FURNISHED WITH MANY DECOR ITEMS. ASK FOR COMPLETE FURNITURE AND DECOR LIST. FLOOR PLANS ARE AVAILABLE FOR REVIEW. A MUST SEE PROPERTY EASY TO SHOW, CALL NOW !!!! VIRTUAL TOUR https://youtu.be/\_ve6PvGINfY