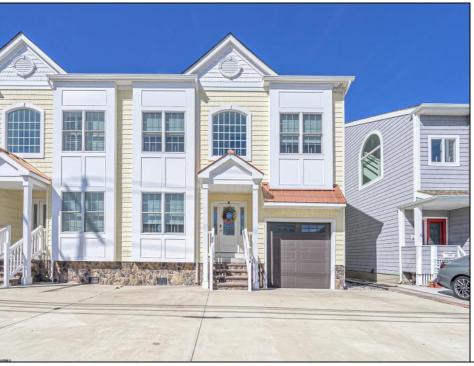

## **COMMENTS**

CUSTOM BUILT, 3,024 SQUARE FOOT, 3 STORY CONDOMINIUM WITH 3 STOP ELEVATOR, 4 BEDROOMS, 3 1/2 BATHS, FAMILY ROOM AND GREAT ROOM, WITH ONE CAR ATTACHED GARAGE WITH AUTO DOOR OPENER. BULKHEAD AND BOAT SLIP. THERE ARE BEDROOMS ON 1ST AND 2ND FLOOR, WITH LARGE PRIMARY BEDROOM ON THE THIRD FLOOR WITH PRIMARY BATH, HIS AND HERS WALK-IN CLOSETS AND BAYFRONT DECK. LARGE 1ST FLOOR FAMILY ROOM WITH GAS FIREPLACE AND BAYFRONT DECK ( 29.6 x 27.3 ) WITH ENCLOSED OUTDOOR HALF BATH. LARGE 2ND FLOOR GREAT ROOM WITH GAS FIREPLACE AND BAYFRONT DECK ( 10 x 29.6 ) BEAUTIFUL KITCHEN WITH UPGRADED APPLIANCES, LIGHTING FIXTURES AND CENTER ISLAND. THE CONDO COMES FULLY FURNISHED WITH MANY DECOR ITEMS. ASK FOR COMPLETE FURNITURE AND DECOR LIST. FLOOR PLANS ARE AVAILABLE FOR REVIEW. A MUST SEE PROPERTY EASY TO SHOW, CALL NOW !!!! VIRTUAL TOUR https://youtu.be/\_ve6PvGINfY