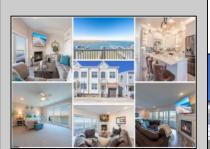

## **COMMENTS**

CUSTOM BUILT, 3,024 SQUARE FOOT, 3 STORY CONDOMINIUM WITH 3 STOP ELEVATOR, 4 BEDROOMS, 3 1/2 BATHS, FAMILY ROOM AND GREAT ROOM, WITH ONE CAR ATTACHED GARAGE WITH AUTO DOOR OPENER. BULKHEAD AND BOAT SLIP. THERE ARE BEDROOMS ON 1ST AND 2ND FLOOR, WITH LARGE PRIMARY BEDROOM ON THE THIRD FLOOR WITH PRIMARY BATH, HIS AND HERS WALK-IN CLOSETS AND BAYFRONT DECK. LARGE 1ST FLOOR FAMILY ROOM WITH GAS FIREPLACE AND BAYFRONT DECK ( 29.6 x 27.3 ) WITH ENCLOSED OUTDOOR HALF BATH. LARGE 2ND FLOOR GREAT ROOM WITH GAS FIREPLACE AND BAYFRONT DECK ( 10 x 29.6 ) BEAUTIFUL KITCHEN WITH UPGRADED APPLIANCES, LIGHTING FIXTURES AND CENTER ISLAND. THE CONDO COMES FULLY FURNISHED WITH MANY DECOR ITEMS. ASK FOR COMPLETE FURNITURE AND DECOR LIST. FLOOR PLANS ARE AVAILABLE FOR REVIEW. A MUST SEE PROPERTY EASY TO SHOW, CALL NOW !!!! VIRTUAL TOUR https://youtu.be/\_ve6PvGINfY