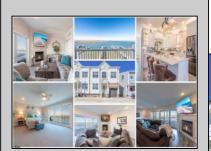

## **COMMENTS**

CUSTOM BUILT, 3,024 SQUARE FOOT, 3 STORY CONDOMINIUM WITH 3 STOP ELEVATOR, 4 BEDROOMS, 3 1/2 BATHS, FAMILY ROOM AND GREAT ROOM, WITH ONE CAR ATTACHED GARAGE WITH AUTO DOOR OPENER. BULKHEAD AND BOAT SLIP. THERE ARE BEDROOMS ON 1ST AND 2ND FLOOR, WITH LARGE PRIMARY BEDROOM ON THE THIRD FLOOR WITH PRIMARY BATH, HIS AND HERS WALK-IN CLOSETS AND BAYFRONT DECK. LARGE 1ST FLOOR FAMILY ROOM WITH GAS FIREPLACE AND BAYFRONT DECK ( 29.6 x 27.3 ) WITH ENCLOSED OUTDOOR HALF BATH. LARGE 2ND FLOOR GREAT ROOM WITH GAS FIREPLACE AND BAYFRONT DECK ( 10 x 29.6 ) BEAUTIFUL KITCHEN WITH UPGRADED APPLIANCES, LIGHTING FIXTURES AND CENTER ISLAND. THE CONDO COMES FULLY FURNISHED WITH MANY DECOR ITEMS. ASK FOR COMPLETE FURNITURE AND DECOR LIST. FLOOR PLANS ARE AVAILABLE FOR REVIEW. A MUST SEE PROPERTY EASY TO SHOW, CALL NOW !!!! VIRTUAL TOUR https://youtu.be/\_ve6PvGINfY