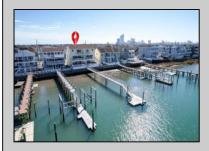

## **COMMENTS**

CUSTOM BUILT, 3,024 SQUARE FOOT, 3 STORY CONDOMINIUM WITH 3 STOP ELEVATOR, 4 BEDROOMS, 3 1/2 BATHS, FAMILY ROOM AND GREAT ROOM, WITH ONE CAR ATTACHED GARAGE WITH AUTO DOOR OPENER. BULKHEAD AND BOAT SLIP. THERE ARE BEDROOMS ON 1ST AND 2ND FLOOR, WITH LARGE PRIMARY BEDROOM ON THE THIRD FLOOR WITH PRIMARY BATH, HIS AND HERS WALK-IN CLOSETS AND BAYFRONT DECK. LARGE 1ST FLOOR FAMILY ROOM WITH GAS FIREPLACE AND BAYFRONT DECK ( 29.6 x 27.3 ) WITH ENCLOSED OUTDOOR HALF BATH. LARGE 2ND FLOOR GREAT ROOM WITH GAS FIREPLACE AND BAYFRONT DECK ( 10 x 29.6 ) BEAUTIFUL KITCHEN WITH UPGRADED APPLIANCES, LIGHTING FIXTURES AND CENTER ISLAND. THE CONDO COMES FULLY FURNISHED WITH MANY DECOR ITEMS. ASK FOR COMPLETE FURNITURE AND DECOR LIST. FLOOR PLANS ARE AVAILABLE FOR REVIEW. A MUST SEE PROPERTY EASY TO SHOW, CALL NOW !!!! VIRTUAL TOUR https://youtu.be/\_ve6PvGINfY