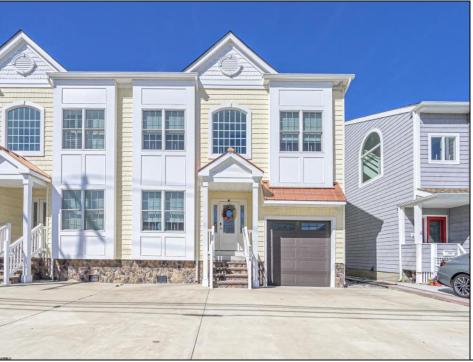

## **COMMENTS**

CUSTOM BUILT, 3,024 SQUARE FOOT, 3 STORY CONDOMINIUM WITH 3 STOP ELEVATOR, 4 BEDROOMS, 3 1/2 BATHS, FAMILY ROOM AND GREAT ROOM, WITH ONE CAR ATTACHED GARAGE WITH AUTO DOOR OPENER. BULKHEAD AND BOAT SLIP. THERE ARE BEDROOMS ON 1ST AND 2ND FLOOR, WITH LARGE PRIMARY BEDROOM ON THE THIRD FLOOR WITH PRIMARY BATH, HIS AND HERS WALK-IN CLOSETS AND BAYFRONT DECK. LARGE 1ST FLOOR FAMILY ROOM WITH GAS FIREPLACE AND BAYFRONT DECK ( 29.6 x 27.3 ) WITH ENCLOSED OUTDOOR HALF BATH. LARGE 2ND FLOOR GREAT ROOM WITH GAS FIREPLACE AND BAYFRONT DECK ( 10 x 29.6 ) BEAUTIFUL KITCHEN WITH UPGRADED APPLIANCES, LIGHTING FIXTURES AND CENTER ISLAND. THE CONDO COMES FULLY FURNISHED WITH MANY DECOR ITEMS. ASK FOR COMPLETE FURNITURE AND DECOR LIST. FLOOR PLANS ARE AVAILABLE FOR REVIEW. A MUST SEE PROPERTY EASY TO SHOW, CALL NOW !!!! VIRTUAL TOUR https://youtu.be/\_ve6PvGINfY

## PROPERTY DETAILS

Exterior Vinyl ParkingGarage Attached Garage Auto Door Opener One Car OtherRooms Great Room Laundry/Utility Room InteriorFeatures Elevator Fireplace(s) Kitchen Center Island Master Bath Pets Allowed Wall to Wall Carpet