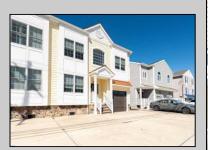

## **COMMENTS**

CUSTOM BUILT, 3,024 SQUARE FOOT, 3 STORY CONDOMINIUM WITH 3 STOP ELEVATOR, 4 BEDROOMS, 3 1/2 BATHS, FAMILY ROOM AND GREAT ROOM, WITH ONE CAR ATTACHED GARAGE WITH AUTO DOOR OPENER. BULKHEAD AND BOAT SLIP. THERE ARE BEDROOMS ON 1ST AND 2ND FLOOR, WITH LARGE PRIMARY BEDROOM ON THE THIRD FLOOR WITH PRIMARY BATH, HIS AND HERS WALK-IN CLOSETS AND BAYFRONT DECK. LARGE 1ST FLOOR FAMILY ROOM WITH GAS FIREPLACE AND BAYFRONT DECK ( 29.6 x 27.3 ) WITH ENCLOSED OUTDOOR HALF BATH. LARGE 2ND FLOOR GREAT ROOM WITH GAS FIREPLACE AND BAYFRONT DECK ( 10 x 29.6 ) BEAUTIFUL KITCHEN WITH UPGRADED APPLIANCES, LIGHTING FIXTURES AND CENTER ISLAND. THE CONDO COMES FULLY FURNISHED WITH MANY DECOR ITEMS. ASK FOR COMPLETE FURNITURE AND DECOR LIST. FLOOR PLANS ARE AVAILABLE FOR REVIEW. A MUST SEE PROPERTY EASY TO SHOW, CALL NOW !!!! VIRTUAL TOUR https://youtu.be/\_ve6PvGINfY