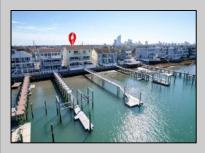

## **COMMENTS**

CUSTOM BUILT, 3,024 SQUARE FOOT, 3 STORY CONDOMINIUM WITH 3 STOP ELEVATOR, 4 BEDROOMS, 3 1/2 BATHS, FAMILY ROOM AND GREAT ROOM, WITH ONE CAR ATTACHED GARAGE WITH AUTO DOOR OPENER. BULKHEAD AND BOAT SLIP. THERE ARE BEDROOMS ON 1ST AND 2ND FLOOR, WITH LARGE PRIMARY BEDROOM ON THE THIRD FLOOR WITH PRIMARY BATH, HIS AND HERS WALK-IN CLOSETS AND BAYFRONT DECK. LARGE 1ST FLOOR FAMILY ROOM WITH GAS FIREPLACE AND BAYFRONT DECK ( 29.6 x 27.3 ) WITH ENCLOSED OUTDOOR HALF BATH. LARGE 2ND FLOOR GREAT ROOM WITH GAS FIREPLACE AND BAYFRONT DECK ( 10 x 29.6 ) BEAUTIFUL KITCHEN WITH UPGRADED APPLIANCES, LIGHTING FIXTURES AND CENTER ISLAND. THE CONDO COMES FULLY FURNISHED WITH MANY DECOR ITEMS. ASK FOR COMPLETE FURNITURE AND DECOR LIST. FLOOR PLANS ARE AVAILABLE FOR REVIEW. A MUST SEE PROPERTY EASY TO SHOW, CALL NOW !!!! VIRTUAL TOUR https://youtu.be/\_ve6PvGINfY