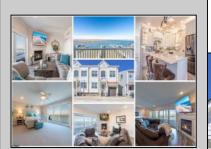

## **COMMENTS**

CUSTOM BUILT, 3,024 SQUARE FOOT, 3 STORY CONDOMINIUM WITH 3 STOP ELEVATOR, 4 BEDROOMS, 3 1/2 BATHS, FAMILY ROOM AND GREAT ROOM, WITH ONE CAR ATTACHED GARAGE WITH AUTO DOOR OPENER. BULKHEAD AND BOAT SLIP. THERE ARE BEDROOMS ON 1ST AND 2ND FLOOR, WITH LARGE PRIMARY BEDROOM ON THE THIRD FLOOR WITH PRIMARY BATH, HIS AND HERS WALK-IN CLOSETS AND BAYFRONT DECK. LARGE 1ST FLOOR FAMILY ROOM WITH GAS FIREPLACE AND BAYFRONT DECK ( 29.6 x 27.3 ) WITH ENCLOSED OUTDOOR HALF BATH. LARGE 2ND FLOOR GREAT ROOM WITH GAS FIREPLACE AND BAYFRONT DECK ( 10 x 29.6 ) BEAUTIFUL KITCHEN WITH UPGRADED APPLIANCES, LIGHTING FIXTURES AND CENTER ISLAND. THE CONDO COMES FULLY FURNISHED WITH MANY DECOR ITEMS. ASK FOR COMPLETE FURNITURE AND DECOR LIST. FLOOR PLANS ARE AVAILABLE FOR REVIEW. A MUST SEE PROPERTY EASY TO SHOW, CALL NOW !!!! VIRTUAL TOUR https://youtu.be/\_ve6PvGINfY