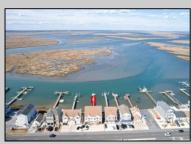

## **COMMENTS**

CUSTOM BUILT, 3,024 SQUARE FOOT, 3 STORY CONDOMINIUM WITH 3 STOP ELEVATOR, 4 BEDROOMS, 3 1/2 BATHS, FAMILY ROOM AND GREAT ROOM, WITH ONE CAR ATTACHED GARAGE WITH AUTO DOOR OPENER. BULKHEAD AND BOAT SLIP. THERE ARE BEDROOMS ON 1ST AND 2ND FLOOR, WITH LARGE PRIMARY BEDROOM ON THE THIRD FLOOR WITH PRIMARY BATH, HIS AND HERS WALK-IN CLOSETS AND BAYFRONT DECK. LARGE 1ST FLOOR FAMILY ROOM WITH GAS FIREPLACE AND BAYFRONT DECK ( 29.6 x 27.3 ) WITH ENCLOSED OUTDOOR HALF BATH. LARGE 2ND FLOOR GREAT ROOM WITH GAS FIREPLACE AND BAYFRONT DECK ( 10 x 29.6 ) BEAUTIFUL KITCHEN WITH UPGRADED APPLIANCES, LIGHTING FIXTURES AND CENTER ISLAND. THE CONDO COMES FULLY FURNISHED WITH MANY DECOR ITEMS. ASK FOR COMPLETE FURNITURE AND DECOR LIST. FLOOR PLANS ARE AVAILABLE FOR REVIEW. A MUST SEE PROPERTY EASY TO SHOW, CALL NOW !!!! VIRTUAL TOUR https://youtu.be/\_ve6PvGINfY