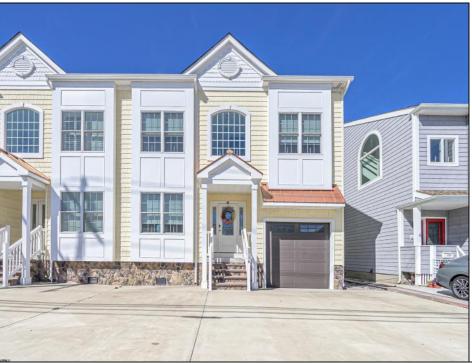

## **COMMENTS**

CUSTOM BUILT, 3,024 SQUARE FOOT, 3 STORY CONDOMINIUM WITH 3 STOP ELEVATOR, 4 BEDROOMS, 3 1/2 BATHS, FAMILY ROOM AND GREAT ROOM, WITH ONE CAR ATTACHED GARAGE WITH AUTO DOOR OPENER. BULKHEAD AND BOAT SLIP. THERE ARE BEDROOMS ON 1ST AND 2ND FLOOR, WITH LARGE PRIMARY BEDROOM ON THE THIRD FLOOR WITH PRIMARY BATH, HIS AND HERS WALK-IN CLOSETS AND BAYFRONT DECK. LARGE 1ST FLOOR FAMILY ROOM WITH GAS FIREPLACE AND BAYFRONT DECK ( 29.6 x 27.3 ) WITH ENCLOSED OUTDOOR HALF BATH. LARGE 2ND FLOOR GREAT ROOM WITH GAS FIREPLACE AND BAYFRONT DECK ( 10 x 29.6 ) BEAUTIFUL KITCHEN WITH UPGRADED APPLIANCES, LIGHTING FIXTURES AND CENTER ISLAND. THE CONDO COMES FULLY FURNISHED WITH MANY DECOR ITEMS. ASK FOR COMPLETE FURNITURE AND DECOR LIST. FLOOR PLANS ARE AVAILABLE FOR REVIEW. A MUST SEE PROPERTY EASY TO SHOW, CALL NOW !!!! VIRTUAL TOUR https://youtu.be/\_ve6PvGINfY

Exterior Vinyl ParkingGarage Attached Garage Auto Door Opener One Car OtherRooms Great Room Laundry/Utility Room

InteriorFeatures Elevator Fireplace(s) Kitchen Center Island Master Bath Pets Allowed Wall to Wall Carpet