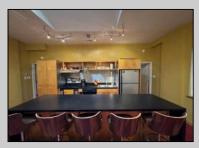

## **COMMENTS**

Tucked away down a quaint alley-way in Ventnor, this charming two-bedroom, two full bathroom Carriage House offers the perfect blend of privacy and coastal convenience. As an independent building within a small condo complex, this unique home provides the benefits of condo living—including low fees and low taxes—without sacrificing the feel of a stand-alone residence. Step inside to discover an airy, open-concept living space with soaring ceilings and skylights that flood the space with natural sunlight, enhancing the sense of spaciousness. The heart of the home is a generously sized, renovated kitchen featuring an enormous center island, perfect for casual dining, entertaining, or meal prep. Stainless steel appliances and a sleek stainless steel backsplash add a modern touch. Designed for easy upkeep, this home boasts low-maintenance finishes, allowing you to spend more time enjoying the shore and less time on chores. Flood Insurance is covered by the Association, offering peace of mind. Located just a block and a half from Ventnor's beautiful beach and iconic boardwalk, this hidden gem offers a rare opportunity to own a private retreat in one of the area\'s most desirable locations. Whether you\'re looking for a weekend getaway or a year-round coastal home, this carriage house delivers both charm and convenience in equal measure.

Exterior Stucco

ParkingGarage None

OtherRooms Eat In Kitchen Great Room

Cathedral Ceiling(s) Kitchen Center Island Primary BR on 1st floor Master Bath Pets Allowed Skylight

InteriorFeatures

3160 Asbury Avenue Ocean City CeGall: 609-399-007fectric