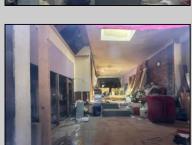

## **COMMENTS**

Complete rehab needed. Selling all 5 lots together, approximately 1 acre. Existing home is on Lot 5. See tax map in the pictures. Buyer should do their own due diligence to determine what can be done with the property. RA zoning. CASH Only