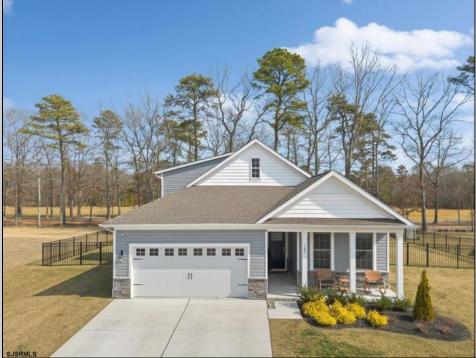

## COMMENTS

Welcome to Harbor Pines!!! This stunning, newly constructed ranch-style home located in Egg Harbor Township offers 3 bedrooms and 3 full bathrooms within a spacious floor plan. The home boasts an open-concept design from the time you walk in, highlighted by an airy foyer that leads to a bright living space. The eat-in kitchen is equipped with ample counter space, a large pantry, and a kitchen island overlooking the expansive family room. The owner\'s suite, located off the living room, includes a luxurious bathroom and a spacious walk-in closet. Also on the first floor is a private office and laundry room connected to the walk in closet. The beautiful hardwood flooring throughout the house cannot go unnoticed. Additionally, the property offers a second-floor bedroom, bathroom, and family room, providing flexibility for various living arrangements. From the kitchen you can walk out your sliding glass doors to your covered patio to enjoy to sites and sounds of your backyard getaway located directly on the 7th hole of the Harbor Pines Golf Course.

| PROPERTY DETAILS  |                                                             |                          |                                            |
|-------------------|-------------------------------------------------------------|--------------------------|--------------------------------------------|
| Exterior<br>Vinyl | OutsideFeatures<br>Fenced Yard<br>Patio<br>Sprinkler System | ParkingGarage<br>Two Car | OtherRooms<br>Laundry/Utility Room<br>Loft |
| InteriorEcatures  | Public Sewer                                                | ic<br>enue: Ocean City   | Cooling<br>Central                         |