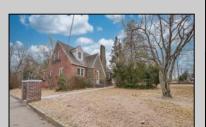

## **COMMENTS**

Prime Investment Opportunity – 2399 S Main Rd, Vineland, NJ. Discover an exceptional incomegenerating property featuring a 3,100 sq. ft. Cape Cod-style brick home with a stone facade, 4 bedrooms, 2 bathrooms, and a partially finished basement—ideal for an owner-occupant or additional rental income. This immaculately maintained property also includes six additional rental units: Four 2-bedroom, 1-bath apartments, three of which feature enclosed front porches and basements. Two 1-bedroom, 1-bath apartments, offering comfortable living spaces. Each unit has separate gas and electric utilities, ensuring ease of management. The apartment buildings have been fully renovated within the last 10 years, with upgrades including new roofs, HVAC systems, windows, flooring, kitchens, bathrooms, and electrical systems. Additionally, the driveway was paved just four years ago. Situated on 0.60 acres, the property boasts three spacious parking lots, providing ample parking for tenants. A garage with a second floor offers extra storage or potential expansion opportunities. This turn-key investment is a rare find in Vineland, offering stable rental income and long-term value. Don't miss out on this incredible opportunity! Schedule your showing today!