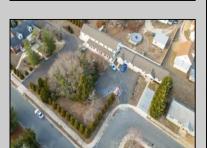

## **COMMENTS**

Prime Investment Opportunity – 2399 S Main Rd, Vineland, NJ. Discover an exceptional incomegenerating property featuring a 3,100 sq. ft. Cape Cod-style brick home with a stone facade, 4 bedrooms, 2 bathrooms, and a partially finished basement—ideal for an owner-occupant or additional rental income. This immaculately maintained property also includes six additional rental units: Four 2-bedroom, 1-bath apartments, three of which feature enclosed front porches and basements. Two 1-bedroom, 1-bath apartments, offering comfortable living spaces. Each unit has separate gas and electric utilities, ensuring ease of management. The apartment buildings have been fully renovated within the last 10 years, with upgrades including new roofs, HVAC systems, windows, flooring, kitchens, bathrooms, and electrical systems. Additionally, the driveway was paved just four years ago. Situated on 0.60 acres, the property boasts three spacious parking lots, providing ample parking for tenants. A garage with a second floor offers extra storage or potential expansion opportunities. This turn-key investment is a rare find in Vineland, offering stable rental income and long-term value. Don't miss out on this incredible opportunity! Schedule your showing today!