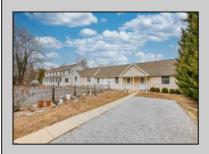

## **COMMENTS**

Prime Investment Opportunity – 2399 S Main Rd, Vineland, NJ. Discover an exceptional incomegenerating property featuring a 3,100 sq. ft. Cape Cod-style brick home with a stone facade, 4 bedrooms, 2 bathrooms, and a partially finished basement—ideal for an owner-occupant or additional rental income. This immaculately maintained property also includes six additional rental units: Four 2-bedroom, 1-bath apartments, three of which feature enclosed front porches and basements. Two 1-bedroom, 1-bath apartments, offering comfortable living spaces. Each unit has separate gas and electric utilities, ensuring ease of management. The apartment buildings have been fully renovated within the last 10 years, with upgrades including new roofs, HVAC systems, windows, flooring, kitchens, bathrooms, and electrical systems. Additionally, the driveway was paved just four years ago. Situated on 0.60 acres, the property boasts three spacious parking lots, providing ample parking for tenants. A garage with a second floor offers extra storage or potential expansion opportunities. This turn-key investment is a rare find in Vineland, offering stable rental income and long-term value. Don't miss out on this incredible opportunity! Schedule your showing today!