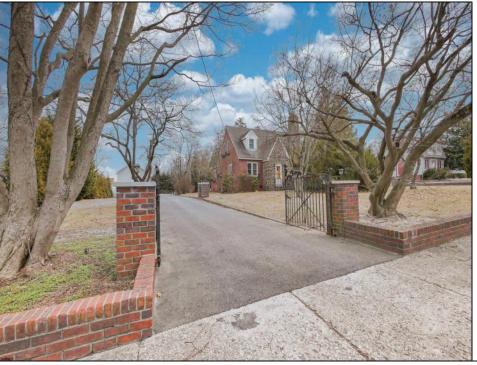

## **COMMENTS**

Prime Investment Opportunity – 2399 S Main Rd, Vineland, NJ. Discover an exceptional incomegenerating property featuring a 3,100 sq. ft. Cape Cod-style brick home with a stone facade, 4 bedrooms, 2 bathrooms, and a partially finished basement—ideal for an owner-occupant or additional rental income. This immaculately maintained property also includes six additional rental units: Four 2-bedroom, 1-bath apartments, three of which feature enclosed front porches and basements. Two 1-bedroom, 1-bath apartments, offering comfortable living spaces. Each unit has separate gas and electric utilities, ensuring ease of management. The apartment buildings have been fully renovated within the last 10 years, with upgrades including new roofs, HVAC systems, windows, flooring, kitchens, bathrooms, and electrical systems. Additionally, the driveway was paved just four years ago. Situated on 0.60 acres, the property boasts three spacious parking lots, providing ample parking for tenants. A garage with a second floor offers extra storage or potential expansion opportunities. This turn-key investment is a rare find in Vineland, offering stable rental income and long-term value. Don't miss out on this incredible opportunity! Schedule your showing today!