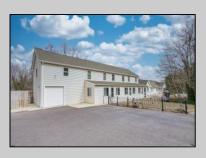

## **COMMENTS**

Prime Investment Opportunity – 2399 S Main Rd, Vineland, NJ. Discover an exceptional incomegenerating property featuring a 3,100 sq. ft. Cape Cod-style brick home with a stone facade, 4 bedrooms, 2 bathrooms, and a partially finished basement—ideal for an owner-occupant or additional rental income. This immaculately maintained property also includes six additional rental units: Four 2-bedroom, 1-bath apartments, three of which feature enclosed front porches and basements. Two 1-bedroom, 1-bath apartments, offering comfortable living spaces. Each unit has separate gas and electric utilities, ensuring ease of management. The apartment buildings have been fully renovated within the last 10 years, with upgrades including new roofs, HVAC systems, windows, flooring, kitchens, bathrooms, and electrical systems. Additionally, the driveway was paved just four years ago. Situated on 0.60 acres, the property boasts three spacious parking lots, providing ample parking for tenants. A garage with a second floor offers extra storage or potential expansion opportunities. This turn-key investment is a rare find in Vineland, offering stable rental income and long-term value. Don't miss out on this incredible opportunity! Schedule your showing today!