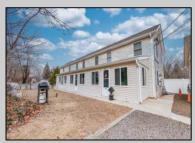

## **COMMENTS**

Prime Investment Opportunity – 2399 S Main Rd, Vineland, NJ. Discover an exceptional incomegenerating property featuring a 3,100 sq. ft. Cape Cod-style brick home with a stone facade, 4 bedrooms, 2 bathrooms, and a partially finished basement—ideal for an owner-occupant or additional rental income. This immaculately maintained property also includes six additional rental units: Four 2-bedroom, 1-bath apartments, three of which feature enclosed front porches and basements. Two 1-bedroom, 1-bath apartments, offering comfortable living spaces. Each unit has separate gas and electric utilities, ensuring ease of management. The apartment buildings have been fully renovated within the last 10 years, with upgrades including new roofs, HVAC systems, windows, flooring, kitchens, bathrooms, and electrical systems. Additionally, the driveway was paved just four years ago. Situated on 0.60 acres, the property boasts three spacious parking lots, providing ample parking for tenants. A garage with a second floor offers extra storage or potential expansion opportunities. This turn-key investment is a rare find in Vineland, offering stable rental income and long-term value. Don't miss out on this incredible opportunity! Schedule your showing today!