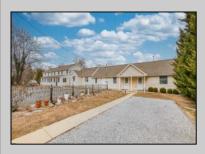

## **COMMENTS**

Prime Investment Opportunity - 2399 S Main Rd, Vineland, NJ. Discover an exceptional incomegenerating property featuring a 3,100 sq. ft. Cape Cod-style brick home with a stone facade, 4 bedrooms, 2 bathrooms, and a partially finished basement-ideal for an owner-occupant or additional rental income. This immaculately maintained property also includes six additional rental units: Four 2-bedroom, 1-bath apartments, three of which feature enclosed front porches and basements. Two 1-bedroom, 1-bath apartments, offering comfortable living spaces. Each unit has separate gas and electric utilities, ensuring ease of management. The apartment buildings have been fully renovated within the last 10 years, with upgrades including new roofs, HVAC systems, windows, flooring, kitchens, bathrooms, and electrical systems. Additionally, the driveway was paved just four years ago. Situated on 0.60 acres, the property boasts three spacious parking lots, providing ample parking for tenants. A garage with a second floor offers extra storage or potential expansion opportunities. This turn-key investment is a rare find in Vineland, offering stable rental income and long-term value. Don't miss out on this incredible opportunity! Schedule your showing today!