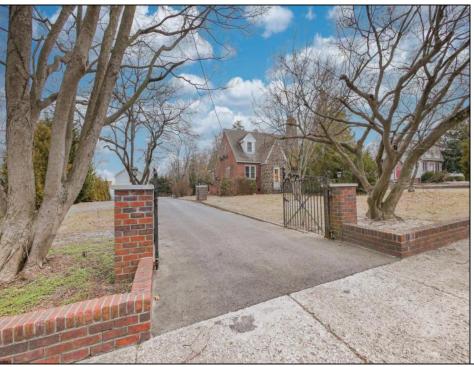

## **COMMENTS**

Prime Investment Opportunity - 2399 S Main Rd, Vineland, NJ. Discover an exceptional incomegenerating property featuring a 3,100 sq. ft. Cape Cod-style brick home with a stone facade, 4 bedrooms, 2 bathrooms, and a partially finished basement-ideal for an owner-occupant or additional rental income. This immaculately maintained property also includes six additional rental units: Four 2-bedroom, 1-bath apartments, three of which feature enclosed front porches and basements. Two 1-bedroom, 1-bath apartments, offering comfortable living spaces. Each unit has separate gas and electric utilities, ensuring ease of management. The apartment buildings have been fully renovated within the last 10 years, with upgrades including new roofs, HVAC systems, windows, flooring, kitchens, bathrooms, and electrical systems. Additionally, the driveway was paved just four years ago. Situated on 0.60 acres, the property boasts three spacious parking lots, providing ample parking for tenants. A garage with a second floor offers extra storage or potential expansion opportunities. This turn-key investment is a rare find in Vineland, offering stable rental income and long-term value. Don't miss out on this incredible opportunity! Schedule your showing today!