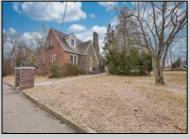

## **COMMENTS**

Prime Investment Opportunity - 2399 S Main Rd, Vineland, NJ. Discover an exceptional incomegenerating property featuring a 3,100 sq. ft. Cape Cod-style brick home with a stone facade, 4 bedrooms, 2 bathrooms, and a partially finished basement-ideal for an owner-occupant or additional rental income. This immaculately maintained property also includes six additional rental units: Four 2-bedroom, 1-bath apartments, three of which feature enclosed front porches and basements. Two 1-bedroom, 1-bath apartments, offering comfortable living spaces. Each unit has separate gas and electric utilities, ensuring ease of management. The apartment buildings have been fully renovated within the last 10 years, with upgrades including new roofs, HVAC systems, windows, flooring, kitchens, bathrooms, and electrical systems. Additionally, the driveway was paved just four years ago. Situated on 0.60 acres, the property boasts three spacious parking lots, providing ample parking for tenants. A garage with a second floor offers extra storage or potential expansion opportunities. This turn-key investment is a rare find in Vineland, offering stable rental income and long-term value. Don't miss out on this incredible opportunity! Schedule your showing today!