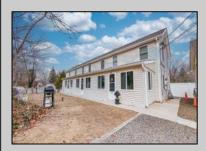

## **COMMENTS**

Prime Investment Opportunity - 2399 S Main Rd, Vineland, NJ. Discover an exceptional incomegenerating property featuring a 3,100 sq. ft. Cape Cod-style brick home with a stone facade, 4 bedrooms, 2 bathrooms, and a partially finished basement-ideal for an owner-occupant or additional rental income. This immaculately maintained property also includes six additional rental units: Four 2-bedroom, 1-bath apartments, three of which feature enclosed front porches and basements. Two 1-bedroom, 1-bath apartments, offering comfortable living spaces. Each unit has separate gas and electric utilities, ensuring ease of management. The apartment buildings have been fully renovated within the last 10 years, with upgrades including new roofs, HVAC systems, windows, flooring, kitchens, bathrooms, and electrical systems. Additionally, the driveway was paved just four years ago. Situated on 0.60 acres, the property boasts three spacious parking lots, providing ample parking for tenants. A garage with a second floor offers extra storage or potential expansion opportunities. This turn-key investment is a rare find in Vineland, offering stable rental income and long-term value. Don't miss out on this incredible opportunity! Schedule your showing today!