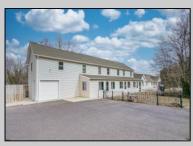

## **COMMENTS**

Prime Investment Opportunity - 2399 S Main Rd, Vineland, NJ. Discover an exceptional incomegenerating property featuring a 3,100 sq. ft. Cape Cod-style brick home with a stone facade, 4 bedrooms, 2 bathrooms, and a partially finished basement-ideal for an owner-occupant or additional rental income. This immaculately maintained property also includes six additional rental units: Four 2-bedroom, 1-bath apartments, three of which feature enclosed front porches and basements. Two 1-bedroom, 1-bath apartments, offering comfortable living spaces. Each unit has separate gas and electric utilities, ensuring ease of management. The apartment buildings have been fully renovated within the last 10 years, with upgrades including new roofs, HVAC systems, windows, flooring, kitchens, bathrooms, and electrical systems. Additionally, the driveway was paved just four years ago. Situated on 0.60 acres, the property boasts three spacious parking lots, providing ample parking for tenants. A garage with a second floor offers extra storage or potential expansion opportunities. This turn-key investment is a rare find in Vineland, offering stable rental income and long-term value. Don't miss out on this incredible opportunity! Schedule your showing today!