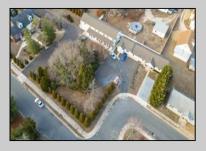

## **COMMENTS**

Prime Investment Opportunity - 2399 S Main Rd, Vineland, NJ. Discover an exceptional incomegenerating property featuring a 3,100 sq. ft. Cape Cod-style brick home with a stone facade, 4 bedrooms, 2 bathrooms, and a partially finished basement-ideal for an owner-occupant or additional rental income. This immaculately maintained property also includes six additional rental units: Four 2-bedroom, 1-bath apartments, three of which feature enclosed front porches and basements. Two 1-bedroom, 1-bath apartments, offering comfortable living spaces. Each unit has separate gas and electric utilities, ensuring ease of management. The apartment buildings have been fully renovated within the last 10 years, with upgrades including new roofs, HVAC systems, windows, flooring, kitchens, bathrooms, and electrical systems. Additionally, the driveway was paved just four years ago. Situated on 0.60 acres, the property boasts three spacious parking lots, providing ample parking for tenants. A garage with a second floor offers extra storage or potential expansion opportunities. This turn-key investment is a rare find in Vineland, offering stable rental income and long-term value. Don't miss out on this incredible opportunity! Schedule your showing today!