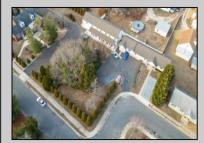

## COMMENTS

Prime Investment Opportunity - 2399 S Main Rd, Vineland, NJ. Discover an exceptional incomegenerating property featuring a 3,100 sq. ft. Cape Cod-style brick home with a stone facade, 4 bedrooms, 2 bathrooms, and a partially finished basement-ideal for an owner-occupant or additional rental income. This immaculately maintained property also includes six additional rental units: Four 2-bedroom, 1-bath apartments, three of which feature enclosed front porches and basements. Two 1-bedroom, 1-bath apartments, offering comfortable living spaces. Each unit has separate gas and electric utilities, ensuring ease of management. The apartment buildings have been fully renovated within the last 10 years, with upgrades including new roofs, HVAC systems, windows, flooring, kitchens, bathrooms, and electrical systems. Additionally, the driveway was paved just four years ago. Situated on 0.60 acres, the property boasts three spacious parking lots, providing ample parking for tenants. A garage with a second floor offers extra storage or potential expansion opportunities. This turn-key investment is a rare find in Vineland, offering stable rental income and long-term value. Don't miss out on this incredible opportunity! Schedule your showing today!