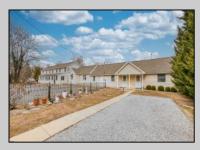

## COMMENTS

Prime Investment Opportunity - 2399 S Main Rd, Vineland, NJ. Discover an exceptional incomegenerating property featuring a 3,100 sq. ft. Cape Cod-style brick home with a stone facade, 4 bedrooms, 2 bathrooms, and a partially finished basement-ideal for an owner-occupant or additional rental income. This immaculately maintained property also includes six additional rental units: Four 2-bedroom, 1-bath apartments, three of which feature enclosed front porches and basements. Two 1-bedroom, 1-bath apartments, offering comfortable living spaces. Each unit has separate gas and electric utilities, ensuring ease of management. The apartment buildings have been fully renovated within the last 10 years, with upgrades including new roofs, HVAC systems, windows, flooring, kitchens, bathrooms, and electrical systems. Additionally, the driveway was paved just four years ago. Situated on 0.60 acres, the property boasts three spacious parking lots, providing ample parking for tenants. A garage with a second floor offers extra storage or potential expansion opportunities. This turn-key investment is a rare find in Vineland, offering stable rental income and long-term value. Don't miss out on this incredible opportunity! Schedule your showing today!