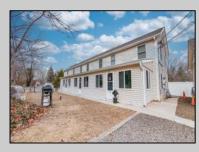

## COMMENTS

Prime Investment Opportunity - 2399 S Main Rd, Vineland, NJ. Discover an exceptional incomegenerating property featuring a 3,100 sq. ft. Cape Cod-style brick home with a stone facade, 4 bedrooms, 2 bathrooms, and a partially finished basement-ideal for an owner-occupant or additional rental income. This immaculately maintained property also includes six additional rental units: Four 2-bedroom, 1-bath apartments, three of which feature enclosed front porches and basements. Two 1-bedroom, 1-bath apartments, offering comfortable living spaces. Each unit has separate gas and electric utilities, ensuring ease of management. The apartment buildings have been fully renovated within the last 10 years, with upgrades including new roofs, HVAC systems, windows, flooring, kitchens, bathrooms, and electrical systems. Additionally, the driveway was paved just four years ago. Situated on 0.60 acres, the property boasts three spacious parking lots, providing ample parking for tenants. A garage with a second floor offers extra storage or potential expansion opportunities. This turn-key investment is a rare find in Vineland, offering stable rental income and long-term value. Don't miss out on this incredible opportunity! Schedule your showing today!