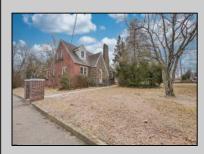

## COMMENTS

Prime Investment Opportunity - 2399 S Main Rd, Vineland, NJ. Discover an exceptional incomegenerating property featuring a 3,100 sq. ft. Cape Cod-style brick home with a stone facade, 4 bedrooms, 2 bathrooms, and a partially finished basement-ideal for an owner-occupant or additional rental income. This immaculately maintained property also includes six additional rental units: Four 2-bedroom, 1-bath apartments, three of which feature enclosed front porches and basements. Two 1-bedroom, 1-bath apartments, offering comfortable living spaces. Each unit has separate gas and electric utilities, ensuring ease of management. The apartment buildings have been fully renovated within the last 10 years, with upgrades including new roofs, HVAC systems, windows, flooring, kitchens, bathrooms, and electrical systems. Additionally, the driveway was paved just four years ago. Situated on 0.60 acres, the property boasts three spacious parking lots, providing ample parking for tenants. A garage with a second floor offers extra storage or potential expansion opportunities. This turn-key investment is a rare find in Vineland, offering stable rental income and long-term value. Don't miss out on this incredible opportunity! Schedule your showing today!