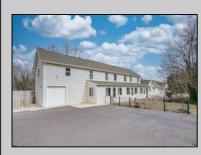

## COMMENTS

Prime Investment Opportunity - 2399 S Main Rd, Vineland, NJ. Discover an exceptional incomegenerating property featuring a 3,100 sq. ft. Cape Cod-style brick home with a stone facade, 4 bedrooms, 2 bathrooms, and a partially finished basement-ideal for an owner-occupant or additional rental income. This immaculately maintained property also includes six additional rental units: Four 2-bedroom, 1-bath apartments, three of which feature enclosed front porches and basements. Two 1-bedroom, 1-bath apartments, offering comfortable living spaces. Each unit has separate gas and electric utilities, ensuring ease of management. The apartment buildings have been fully renovated within the last 10 years, with upgrades including new roofs, HVAC systems, windows, flooring, kitchens, bathrooms, and electrical systems. Additionally, the driveway was paved just four years ago. Situated on 0.60 acres, the property boasts three spacious parking lots, providing ample parking for tenants. A garage with a second floor offers extra storage or potential expansion opportunities. This turn-key investment is a rare find in Vineland, offering stable rental income and long-term value. Don't miss out on this incredible opportunity! Schedule your showing today!