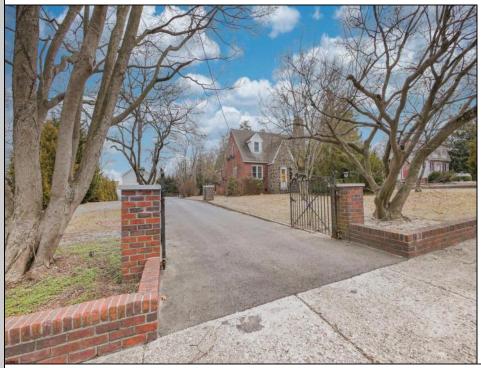

## COMMENTS

Prime Investment Opportunity - 2399 S Main Rd, Vineland, NJ. Discover an exceptional incomegenerating property featuring a 3,100 sq. ft. Cape Cod-style brick home with a stone facade, 4 bedrooms, 2 bathrooms, and a partially finished basement-ideal for an owner-occupant or additional rental income. This immaculately maintained property also includes six additional rental units: Four 2-bedroom, 1-bath apartments, three of which feature enclosed front porches and basements. Two 1-bedroom, 1-bath apartments, offering comfortable living spaces. Each unit has separate gas and electric utilities, ensuring ease of management. The apartment buildings have been fully renovated within the last 10 years, with upgrades including new roofs, HVAC systems, windows, flooring, kitchens, bathrooms, and electrical systems. Additionally, the driveway was paved just four years ago. Situated on 0.60 acres, the property boasts three spacious parking lots, providing ample parking for tenants. A garage with a second floor offers extra storage or potential expansion opportunities. This turn-key investment is a rare find in Vineland, offering stable rental income and long-term value. Don't miss out on this incredible opportunity! Schedule your showing today!