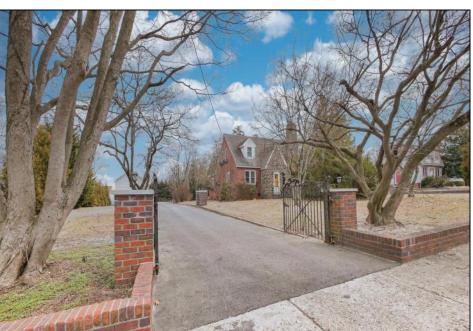

## **COMMENTS**

Prime Investment Opportunity – 2399 S Main Rd, Vineland, NJ. Discover an exceptional incomegenerating property featuring a 3,100 sq. ft. Cape Cod-style brick home with a stone facade, 4 bedrooms, 2 bathrooms, and a partially finished basement—ideal for an owner-occupant or additional rental income. This immaculately maintained property also includes six additional rental units: Four 2-bedroom, 1-bath apartments, three of which feature enclosed front porches and basements. Two 1-bedroom, 1-bath apartments, offering comfortable living spaces. Each unit has separate gas and electric utilities, ensuring ease of management. The apartment buildings have been fully renovated within the last 10 years, with upgrades including new roofs, HVAC systems, windows, flooring, kitchens, bathrooms, and electrical systems. Additionally, the driveway was paved just four years ago. Situated on 0.60 acres, the property boasts three spacious parking lots, providing ample parking for tenants. A garage with a second floor offers extra storage or potential expansion opportunities. This turn-key investment is a rare find in Vineland, offering stable rental income and long-term value. Don't miss out on this incredible opportunity! Schedule your showing today!