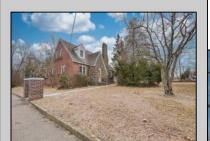

## **COMMENTS**

Prime Investment Opportunity – 2399 S Main Rd, Vineland, NJ. Discover an exceptional incomegenerating property featuring a 3,100 sq. ft. Cape Cod-style brick home with a stone facade, 4 bedrooms, 2 bathrooms, and a partially finished basement—ideal for an owner-occupant or additional rental income. This immaculately maintained property also includes six additional rental units: Four 2-bedroom, 1-bath apartments, three of which feature enclosed front porches and basements. Two 1-bedroom, 1-bath apartments, offering comfortable living spaces. Each unit has separate gas and electric utilities, ensuring ease of management. The apartment buildings have been fully renovated within the last 10 years, with upgrades including new roofs, HVAC systems, windows, flooring, kitchens, bathrooms, and electrical systems. Additionally, the driveway was paved just four years ago. Situated on 0.60 acres, the property boasts three spacious parking lots, providing ample parking for tenants. A garage with a second floor offers extra storage or potential expansion opportunities. This turn-key investment is a rare find in Vineland, offering stable rental income and long-term value. Don't miss out on this incredible opportunity! Schedule your showing today!