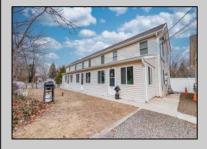

## **COMMENTS**

Prime Investment Opportunity – 2399 S Main Rd, Vineland, NJ. Discover an exceptional incomegenerating property featuring a 3,100 sq. ft. Cape Cod-style brick home with a stone facade, 4 bedrooms, 2 bathrooms, and a partially finished basement—ideal for an owner-occupant or additional rental income. This immaculately maintained property also includes six additional rental units: Four 2-bedroom, 1-bath apartments, three of which feature enclosed front porches and basements. Two 1-bedroom, 1-bath apartments, offering comfortable living spaces. Each unit has separate gas and electric utilities, ensuring ease of management. The apartment buildings have been fully renovated within the last 10 years, with upgrades including new roofs, HVAC systems, windows, flooring, kitchens, bathrooms, and electrical systems. Additionally, the driveway was paved just four years ago. Situated on 0.60 acres, the property boasts three spacious parking lots, providing ample parking for tenants. A garage with a second floor offers extra storage or potential expansion opportunities. This turn-key investment is a rare find in Vineland, offering stable rental income and long-term value. Don't miss out on this incredible opportunity! Schedule your showing today!