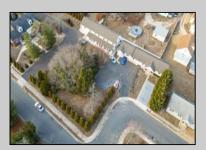

## **COMMENTS**

Prime Investment Opportunity – 2399 S Main Rd, Vineland, NJ. Discover an exceptional incomegenerating property featuring a 3,100 sq. ft. Cape Cod-style brick home with a stone facade, 4 bedrooms, 2 bathrooms, and a partially finished basement—ideal for an owner-occupant or additional rental income. This immaculately maintained property also includes six additional rental units: Four 2-bedroom, 1-bath apartments, three of which feature enclosed front porches and basements. Two 1-bedroom, 1-bath apartments, offering comfortable living spaces. Each unit has separate gas and electric utilities, ensuring ease of management. The apartment buildings have been fully renovated within the last 10 years, with upgrades including new roofs, HVAC systems, windows, flooring, kitchens, bathrooms, and electrical systems. Additionally, the driveway was paved just four years ago. Situated on 0.60 acres, the property boasts three spacious parking lots, providing ample parking for tenants. A garage with a second floor offers extra storage or potential expansion opportunities. This turn-key investment is a rare find in Vineland, offering stable rental income and long-term value. Don't miss out on this incredible opportunity! Schedule your showing today!