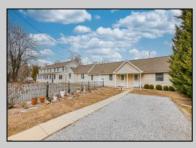

## **COMMENTS**

Prime Investment Opportunity – 2399 S Main Rd, Vineland, NJ. Discover an exceptional incomegenerating property featuring a 3,100 sq. ft. Cape Cod-style brick home with a stone facade, 4 bedrooms, 2 bathrooms, and a partially finished basement—ideal for an owner-occupant or additional rental income. This immaculately maintained property also includes six additional rental units: Four 2-bedroom, 1-bath apartments, three of which feature enclosed front porches and basements. Two 1-bedroom, 1-bath apartments, offering comfortable living spaces. Each unit has separate gas and electric utilities, ensuring ease of management. The apartment buildings have been fully renovated within the last 10 years, with upgrades including new roofs, HVAC systems, windows, flooring, kitchens, bathrooms, and electrical systems. Additionally, the driveway was paved just four years ago. Situated on 0.60 acres, the property boasts three spacious parking lots, providing ample parking for tenants. A garage with a second floor offers extra storage or potential expansion opportunities. This turn-key investment is a rare find in Vineland, offering stable rental income and long-term value. Don't miss out on this incredible opportunity! Schedule your showing today!