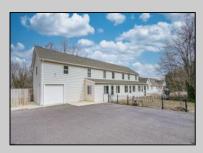

## **COMMENTS**

Prime Investment Opportunity – 2399 S Main Rd, Vineland, NJ. Discover an exceptional incomegenerating property featuring a 3,100 sq. ft. Cape Cod-style brick home with a stone facade, 4 bedrooms, 2 bathrooms, and a partially finished basement—ideal for an owner-occupant or additional rental income. This immaculately maintained property also includes six additional rental units: Four 2-bedroom, 1-bath apartments, three of which feature enclosed front porches and basements. Two 1-bedroom, 1-bath apartments, offering comfortable living spaces. Each unit has separate gas and electric utilities, ensuring ease of management. The apartment buildings have been fully renovated within the last 10 years, with upgrades including new roofs, HVAC systems, windows, flooring, kitchens, bathrooms, and electrical systems. Additionally, the driveway was paved just four years ago. Situated on 0.60 acres, the property boasts three spacious parking lots, providing ample parking for tenants. A garage with a second floor offers extra storage or potential expansion opportunities. This turn-key investment is a rare find in Vineland, offering stable rental income and long-term value. Don't miss out on this incredible opportunity! Schedule your showing today!