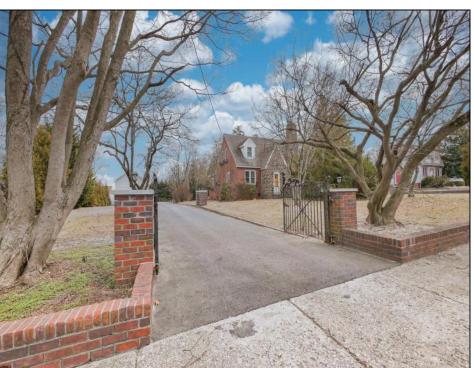

## **COMMENTS**

Prime Investment Opportunity – 2399 S Main Rd, Vineland, NJ. Discover an exceptional incomegenerating property featuring a 3,100 sq. ft. Cape Cod-style brick home with a stone facade, 4 bedrooms, 2 bathrooms, and a partially finished basement—ideal for an owner-occupant or additional rental income. This immaculately maintained property also includes six additional rental units: Four 2-bedroom, 1-bath apartments, three of which feature enclosed front porches and basements. Two 1-bedroom, 1-bath apartments, offering comfortable living spaces. Each unit has separate gas and electric utilities, ensuring ease of management. The apartment buildings have been fully renovated within the last 10 years, with upgrades including new roofs, HVAC systems, windows, flooring, kitchens, bathrooms, and electrical systems. Additionally, the driveway was paved just four years ago. Situated on 0.60 acres, the property boasts three spacious parking lots, providing ample parking for tenants. A garage with a second floor offers extra storage or potential expansion opportunities. This turn-key investment is a rare find in Vineland, offering stable rental income and long-term value. Don't miss out on this incredible opportunity! Schedule your showing today!