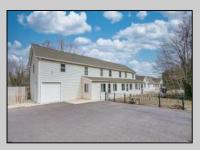

## **COMMENTS**

Prime Investment Opportunity – 2399 S Main Rd, Vineland, NJ. Discover an exceptional incomegenerating property featuring a 3,100 sq. ft. Cape Cod-style brick home with a stone facade, 4 bedrooms, 2 bathrooms, and a partially finished basement—ideal for an owner-occupant or additional rental income. This immaculately maintained property also includes six additional rental units: Four 2-bedroom, 1-bath apartments, three of which feature enclosed front porches and basements. Two 1-bedroom, 1-bath apartments, offering comfortable living spaces. Each unit has separate gas and electric utilities, ensuring ease of management. The apartment buildings have been fully renovated within the last 10 years, with upgrades including new roofs, HVAC systems, windows, flooring, kitchens, bathrooms, and electrical systems. Additionally, the driveway was paved just four years ago. Situated on 0.60 acres, the property boasts three spacious parking lots, providing ample parking for tenants. A garage with a second floor offers extra storage or potential expansion opportunities. This turn-key investment is a rare find in Vineland, offering stable rental income and long-term value. Don't miss out on this incredible opportunity! Schedule your showing today!