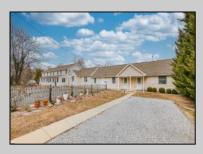

## **COMMENTS**

Prime Investment Opportunity – 2399 S Main Rd, Vineland, NJ. Discover an exceptional incomegenerating property featuring a 3,100 sq. ft. Cape Cod-style brick home with a stone facade, 4 bedrooms, 2 bathrooms, and a partially finished basement—ideal for an owner-occupant or additional rental income. This immaculately maintained property also includes six additional rental units: Four 2-bedroom, 1-bath apartments, three of which feature enclosed front porches and basements. Two 1-bedroom, 1-bath apartments, offering comfortable living spaces. Each unit has separate gas and electric utilities, ensuring ease of management. The apartment buildings have been fully renovated within the last 10 years, with upgrades including new roofs, HVAC systems, windows, flooring, kitchens, bathrooms, and electrical systems. Additionally, the driveway was paved just four years ago. Situated on 0.60 acres, the property boasts three spacious parking lots, providing ample parking for tenants. A garage with a second floor offers extra storage or potential expansion opportunities. This turn-key investment is a rare find in Vineland, offering stable rental income and long-term value. Don't miss out on this incredible opportunity! Schedule your showing today!