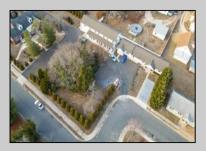

## **COMMENTS**

Prime Investment Opportunity – 2399 S Main Rd, Vineland, NJ. Discover an exceptional incomegenerating property featuring a 3,100 sq. ft. Cape Cod-style brick home with a stone facade, 4 bedrooms, 2 bathrooms, and a partially finished basement—ideal for an owner-occupant or additional rental income. This immaculately maintained property also includes six additional rental units: Four 2-bedroom, 1-bath apartments, three of which feature enclosed front porches and basements. Two 1-bedroom, 1-bath apartments, offering comfortable living spaces. Each unit has separate gas and electric utilities, ensuring ease of management. The apartment buildings have been fully renovated within the last 10 years, with upgrades including new roofs, HVAC systems, windows, flooring, kitchens, bathrooms, and electrical systems. Additionally, the driveway was paved just four years ago. Situated on 0.60 acres, the property boasts three spacious parking lots, providing ample parking for tenants. A garage with a second floor offers extra storage or potential expansion opportunities. This turn-key investment is a rare find in Vineland, offering stable rental income and long-term value. Don't miss out on this incredible opportunity! Schedule your showing today!