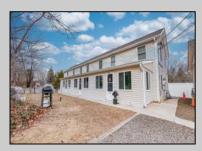

## **COMMENTS**

Prime Investment Opportunity – 2399 S Main Rd, Vineland, NJ. Discover an exceptional incomegenerating property featuring a 3,100 sq. ft. Cape Cod-style brick home with a stone facade, 4 bedrooms, 2 bathrooms, and a partially finished basement—ideal for an owner-occupant or additional rental income. This immaculately maintained property also includes six additional rental units: Four 2-bedroom, 1-bath apartments, three of which feature enclosed front porches and basements. Two 1-bedroom, 1-bath apartments, offering comfortable living spaces. Each unit has separate gas and electric utilities, ensuring ease of management. The apartment buildings have been fully renovated within the last 10 years, with upgrades including new roofs, HVAC systems, windows, flooring, kitchens, bathrooms, and electrical systems. Additionally, the driveway was paved just four years ago. Situated on 0.60 acres, the property boasts three spacious parking lots, providing ample parking for tenants. A garage with a second floor offers extra storage or potential expansion opportunities. This turn-key investment is a rare find in Vineland, offering stable rental income and long-term value. Don't miss out on this incredible opportunity! Schedule your showing today!