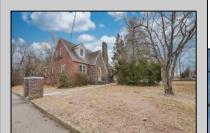

## **COMMENTS**

Prime Investment Opportunity – 2399 S Main Rd, Vineland, NJ. Discover an exceptional incomegenerating property featuring a 3,100 sq. ft. Cape Cod-style brick home with a stone facade, 4 bedrooms, 2 bathrooms, and a partially finished basement—ideal for an owner-occupant or additional rental income. This immaculately maintained property also includes six additional rental units: Four 2-bedroom, 1-bath apartments, three of which feature enclosed front porches and basements. Two 1-bedroom, 1-bath apartments, offering comfortable living spaces. Each unit has separate gas and electric utilities, ensuring ease of management. The apartment buildings have been fully renovated within the last 10 years, with upgrades including new roofs, HVAC systems, windows, flooring, kitchens, bathrooms, and electrical systems. Additionally, the driveway was paved just four years ago. Situated on 0.60 acres, the property boasts three spacious parking lots, providing ample parking for tenants. A garage with a second floor offers extra storage or potential expansion opportunities. This turn-key investment is a rare find in Vineland, offering stable rental income and long-term value. Don't miss out on this incredible opportunity! Schedule your showing today!