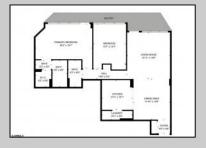

## **COMMENTS**

This beautifully maintained 2-bedroom, 2-bathroom condo offers breathtaking water views and a perfect blend of charm and comfort. Located directly on the bay, this property invites you to relax and enjoy waterfront living at its finest. Step inside to find an open concept living space bathed in natural light, with large windows. The dining room flows seamlessly into a spacious kitchen equipped for entertaining guests or enjoying a quiet morning coffee. The primary bedroom features an ensuite bath and generous closet space, providing a peaceful retreat with water views. A second bedroom offers flexibility for guests or a home office, while the additional full bath ensures convenience and privacy. Outside, the private deck allows you to soak in bayfront sunsets. Whether you're looking for a year-round residence or a weekend getaway, this bayfront gem delivers the best of coastal living. Don't miss the chance to make it your own!

## PROPERTY DETAILS

| 1 1181 = 111 1 = = 11 11=8 |                                  |                                                   |                                                                                            |
|----------------------------|----------------------------------|---------------------------------------------------|--------------------------------------------------------------------------------------------|
| Exterior<br>Stucco         | ParkingGarage<br>Attached Garage | OtherRooms<br>Dining Area<br>Laundry/Utility Room | InteriorFeatures<br>Elevator<br>Master Bath<br>Walk in/Cedar Closet<br>Wall to Wall Carpet |
| Heating                    | Cooling                          | HotWater                                          | Water                                                                                      |