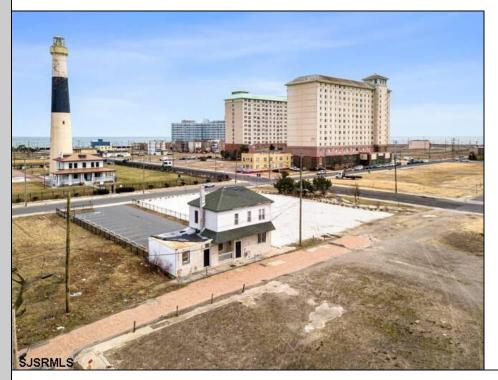

## 33 Metropolitan Ave Atlantic City, NJ 08401

Asking \$300,000.00

## COMMENTS

LOCATION, LOCATION, LOCATION! INVESTOR ALERT! This single-family property in Atlantic City is just two blocks from the Boardwalk and Ocean Casino Resort, and right across from the Absecon Lighthouse. The two-story property consists of four-bedrooms and two-bathrooms on the right side, and one-bedroom with one-bath on the left. With some vision and TLC, this can be transformed into something special. This is the last area being redeveloped and you have the chance to be part of it. This property could be a great Duplex, Airbnb or a rental for casino employees. If you\'re a fan of the beach and ocean, this could be your perfect first or second home! Opportunities like this are rare, and land like this isn't being made anymore. Schedule your tour today!