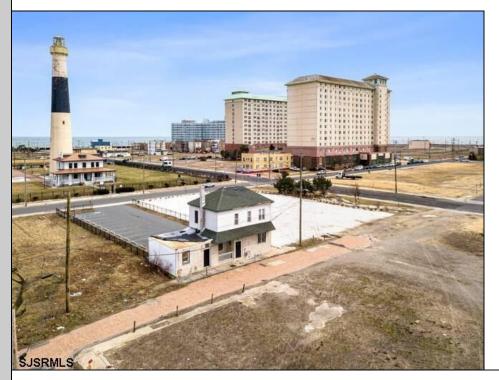

## 33 Metropolitan Ave Atlantic City, NJ 08401

Asking \$300,000.00

## COMMENTS

LOCATION, LOCATION, LOCATION! INVESTOR ALERT! This single-family property in Atlantic City is just two blocks from the Boardwalk and Ocean Casino Resort, and right across from the Absecon Lighthouse. The two-story property consists of four-bedrooms and two-bathrooms on the right side, and one-bedroom with one-bath on the left. With some vision and TLC, this can be transformed into something special. This is the last area being redeveloped and you have the chance to be part of it. This property could be a great Duplex, Airbnb or a rental for casino employees. If you\'re a fan of the beach and ocean, this could be your perfect first or second home! Opportunities like this are rare, and land like this isn't being made anymore. Schedule your tour today!