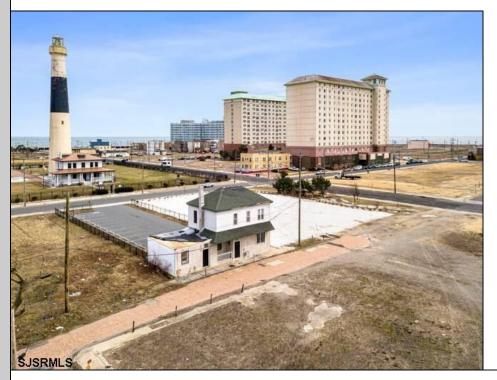

## 33 Metropolitan Ave Atlantic City, NJ 08401

Asking \$300,000.00

## COMMENTS

LOCATION, LOCATION, LOCATION! INVESTOR ALERT! This single-family property in Atlantic City is just two blocks from the Boardwalk and Ocean Casino Resort, and right across from the Absecon Lighthouse. The two-story property consists of four-bedrooms and two-bathrooms on the right side, and one-bedroom with one-bath on the left. With some vision and TLC, this can be transformed into something special. This is the last area being redeveloped and you have the chance to be part of it. This property could be a great Duplex, Airbnb or a rental for casino employees. If you\'re a fan of the beach and ocean, this could be your perfect first or second home! Opportunities like this are rare, and land like this isn't being made anymore. Schedule your tour today!