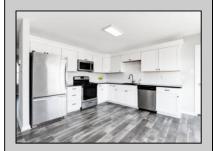

## **COMMENTS**

Lovely in Landisville! This Beautiful Ranch Style Home is a Must See!! Only 4 Years Young and Boasting 1600 Square Feet, this Large 3 Bed, 2 Full Bath Rancher on a Large Fenced Lot is truly what you\'re looking for in One-Level Living! This home features a full Eat-In Kitchen with Granite Countertops, Stainless Appliances and Laminate Floors with Direct Access to the 20\'x 15\' Living Room. Off the Kitchen and Dining area is a Newer Slider to the outside where you\'ll find a 12\' x 10\' Composite Deck overlooking the Fully Fenced Backyard. The Main Bedroom features a Large Walk-in Closet and oversized En Suite Bathroom. Two additional Nicely-Sized Bedrooms with Full Hall Bath add to the convenience and beauty of this home. The 44 'x 30' Basement with High Ceilings is fully Insulated and is perfect for added living space and/or storage and is ready for your Finishing Touches! It also features 2 Sump Pumps with a Perimeter Drain. The Home is still covered under its original 10-Year Warranty which adds peace of mind. USDA/VA/Conventional/FHA Qualified. Easy to Show and Quick Closing is Available! Recent Home Inspection on File, CO has already been received! Must Submit Full Contract with POF and/or Mortgage Pregualification.

## **PROPERTY DETAILS**

Exterior OutsideFeatures ParkingGarage OtherRooms Vinyl Fenced Yard One Car Eat In Kitchen Paved Road Attached Garage Laundry/Utility Room Shed

Disburger Realty Inc6 Ft. or More Head Forced Air Dryer 160 Asbury Avenue, Ocean City Micralla 609-399-0076 finished