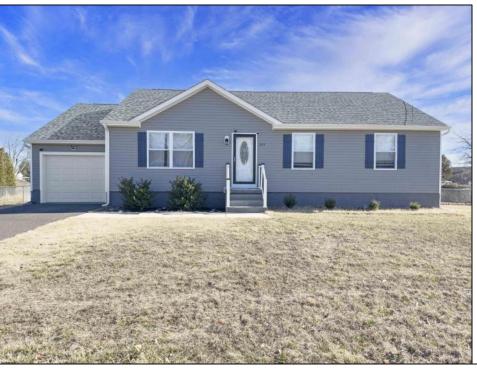

## **COMMENTS**

Lovely in Landisville! This Beautiful Ranch Style Home is a Must See!! Only 4 Years Young and Boasting 1600 Square Feet, this Large 3 Bed, 2 Full Bath Rancher on a Large Fenced Lot is truly what you\'re looking for in One-Level Living! This home features a full Eat-In Kitchen with Granite Countertops, Stainless Appliances and Laminate Floors with Direct Access to the 20\'x 15\' Living Room. Off the Kitchen and Dining area is a Newer Slider to the outside where you\'ll find a 12\' x 10\' Composite Deck overlooking the Fully Fenced Backyard. The Main Bedroom features a Large Walk-in Closet and oversized En Suite Bathroom. Two additional Nicely-Sized Bedrooms with Full Hall Bath add to the convenience and beauty of this home. The 44 'x 30' Basement with High Ceilings is fully Insulated and is perfect for added living space and/or storage and is ready for your Finishing Touches! It also features 2 Sump Pumps with a Perimeter Drain. The Home is still covered under its original 10-Year Warranty which adds peace of mind. USDA/VA/Conventional/FHA Qualified. Easy to Show and Quick Closing is Available! Recent Home Inspection on File, CO has already been received! Must Submit Full Contract with POF and/or Mortgage Pregualification.