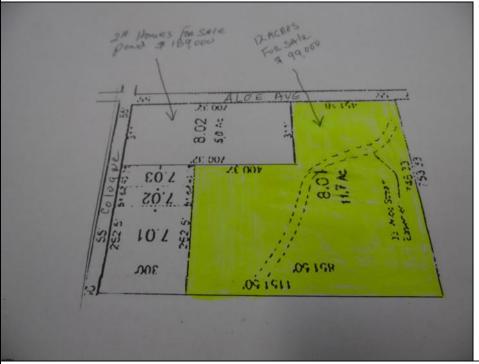

Berger Realty, Inc. 3160 Asbury Avenue Ocean City, NJ 08226 1-877-237-4371 / 609-399-0076 info@bergerrealty.com

00 ALOE Galloway Township, NJ 08205

Asking \$39,100.00

## **COMMENTS**

THE LOT MUST BE PURCHASED AS A PACKAGE DEAL WITH HOUSE IN FRONT MAKE IT A TOTAL OF 17 ACRES TOTAL PRICE FOR BOTH IS \$ 229,000 12 ACRE LOT WITH FRESH SPRING WATER RUNNING THROUGH IT WOULD HAVE TO CHECK WITH PINELANDS FOR BUILDABLE LOT IF YOU BUY THE 5 ACRES IN FRONT WITH 2 HOMES AND POND BOTH HOME TOTAL REHAB MAKES IT 17 ACRES TOTAL PRICE \$289,000 YOU WILL NEED PINELAND APPROVALS WELL AND SEPTIC