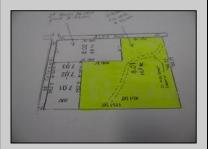

## **COMMENTS**

THE LOT MUST BE PURCHASED AS A PACKAGE DEAL WITH HOUSE IN FRONT MAKE IT A TOTAL OF 17 ACRES TOTAL PRICE FOR BOTH IS \$ 229,000 12 ACRE LOT WITH FRESH SPRING WATER RUNNING THROUGH IT WOULD HAVE TO CHECK WITH PINELANDS FOR BUILDABLE LOT IF YOU BUY THE 5 ACRES IN FRONT WITH 2 HOMES AND POND BOTH HOME TOTAL REHAB MAKES IT 17 ACRES TOTAL PRICE \$289,000 YOU WILL NEED PINELAND APPROVALS WELL AND SEPTIC