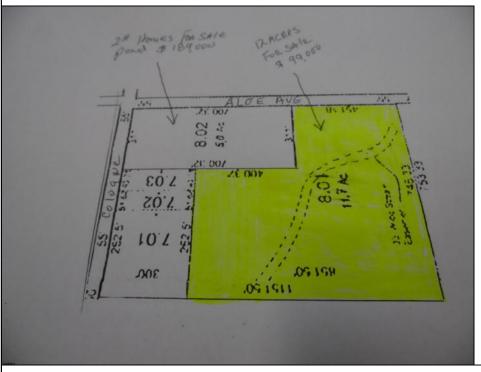

## **COMMENTS**

THE LOT MUST BE PURCHASED AS A PACKAGE DEAL WITH HOUSE IN FRONT MAKE IT A TOTAL OF 17 ACRES TOTAL PRICE FOR BOTH IS \$ 229,000 12 ACRE LOT WITH FRESH SPRING WATER RUNNING THROUGH IT WOULD HAVE TO CHECK WITH PINELANDS FOR BUILDABLE LOT IF YOU BUY THE 5 ACRES IN FRONT WITH 2 HOMES AND POND BOTH HOME TOTAL REHAB MAKES IT 17 ACRES TOTAL PRICE \$289,000 YOU WILL NEED PINELAND APPROVALS WELL AND SEPTIC