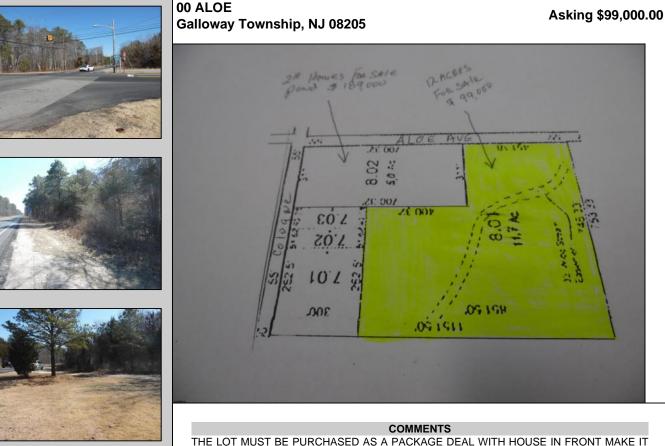

Berger Realty, Inc. 3160 Asbury Avenue Ocean City, NJ 08226 1-877-237-4371 / 609-399-0076 info@bergerrealty.com

THE LOT MUST BE PURCHASED AS A PACKAGE DEAL WITH HOUSE IN FRONT MAKE IT A TOTAL OF 17 ACRES TOTAL PRICE FOR BOTH IS \$ 229,000 12 ACRE LOT WITH FRESH SPRING WATER RUNNING THROUGH IT WOULD HAVE TO CHECK WITH PINELANDS FOR BUILDABLE LOT IF YOU BUY THE 5 ACRES IN FRONT WITH 2 HOMES AND POND BOTH HOME TOTAL REHAB MAKES IT 17 ACRES TOTAL PRICE \$289,000 YOU WILL NEED PINELAND APPROVALS WELL AND SEPTIC