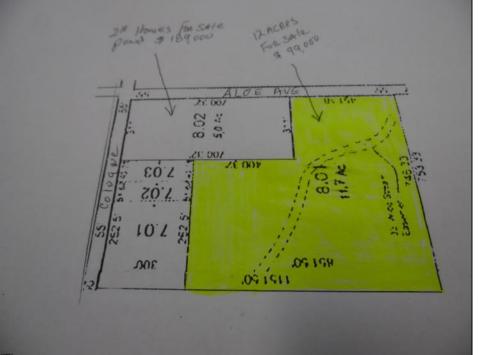

## **COMMENTS**

THE LOT MUST BE PURCHASED AS A PACKAGE DEAL WITH HOUSE IN FRONT MAKE IT A TOTAL OF 17 ACRES TOTAL PRICE FOR BOTH IS \$ 229,000 12 ACRE LOT WITH FRESH SPRING WATER RUNNING THROUGH IT WOULD HAVE TO CHECK WITH PINELANDS FOR BUILDABLE LOT IF YOU BUY THE 5 ACRES IN FRONT WITH 2 HOMES AND POND BOTH HOME TOTAL REHAB MAKES IT 17 ACRES TOTAL PRICE \$289,000 YOU WILL NEED PINELAND APPROVALS WELL AND SEPTIC