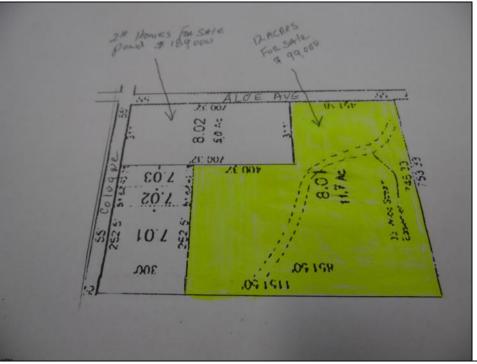

## **COMMENTS**

THE LOT MUST BE PURCHASED AS A PACKAGE DEAL WITH HOUSE IN FRONT MAKE IT A TOTAL OF 17 ACRES TOTAL PRICE FOR BOTH IS \$ 229,000 12 ACRE LOT WITH FRESH SPRING WATER RUNNING THROUGH IT WOULD HAVE TO CHECK WITH PINELANDS FOR BUILDABLE LOT IF YOU BUY THE 5 ACRES IN FRONT WITH 2 HOMES AND POND BOTH HOME TOTAL REHAB MAKES IT 17 ACRES TOTAL PRICE \$289,000 YOU WILL NEED PINELAND APPROVALS WELL AND SEPTIC