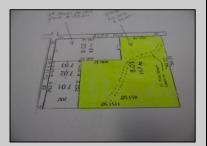

## **COMMENTS**

THE LOT MUST BE PURCHASED AS A PACKAGE DEAL WITH HOUSE IN FRONT MAKE IT A TOTAL OF 17 ACRES TOTAL PRICE FOR BOTH IS \$ 229,000 12 ACRE LOT WITH FRESH SPRING WATER RUNNING THROUGH IT WOULD HAVE TO CHECK WITH PINELANDS FOR BUILDABLE LOT IF YOU BUY THE 5 ACRES IN FRONT WITH 2 HOMES AND POND BOTH HOME TOTAL REHAB MAKES IT 17 ACRES TOTAL PRICE \$289,000 YOU WILL NEED PINELAND APPROVALS WELL AND SEPTIC