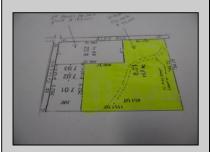

## **COMMENTS**

THE LOT MUST BE PURCHASED AS A PACKAGE DEAL WITH HOUSE IN FRONT MAKE IT A TOTAL OF 17 ACRES TOTAL PRICE FOR BOTH IS \$ 229,000 12 ACRE LOT WITH FRESH SPRING WATER RUNNING THROUGH IT WOULD HAVE TO CHECK WITH PINELANDS FOR BUILDABLE LOT IF YOU BUY THE 5 ACRES IN FRONT WITH 2 HOMES AND POND BOTH HOME TOTAL REHAB MAKES IT 17 ACRES TOTAL PRICE \$289,000 YOU WILL NEED PINELAND APPROVALS WELL AND SEPTIC