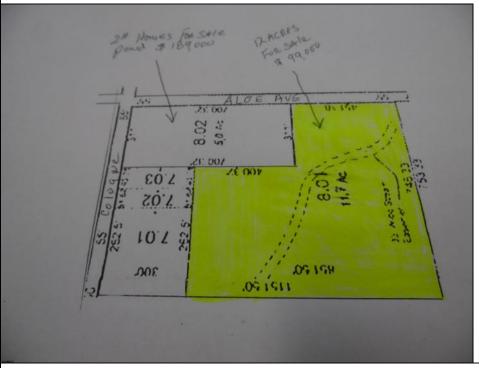

## **COMMENTS**

THE LOT MUST BE PURCHASED AS A PACKAGE DEAL WITH HOUSE IN FRONT MAKE IT A TOTAL OF 17 ACRES TOTAL PRICE FOR BOTH IS \$ 229,000 12 ACRE LOT WITH FRESH SPRING WATER RUNNING THROUGH IT WOULD HAVE TO CHECK WITH PINELANDS FOR BUILDABLE LOT IF YOU BUY THE 5 ACRES IN FRONT WITH 2 HOMES AND POND BOTH HOME TOTAL REHAB MAKES IT 17 ACRES TOTAL PRICE \$289,000 YOU WILL NEED PINELAND APPROVALS WELL AND SEPTIC