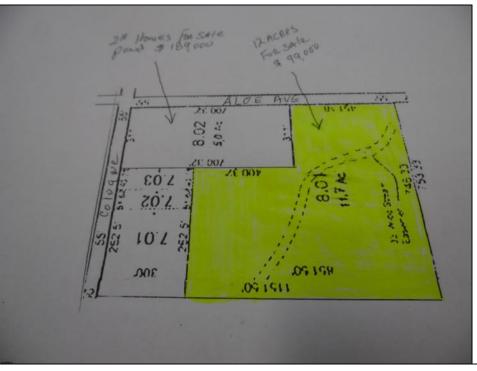

Berger Realty, Inc. 3160 Asbury Avenue Ocean City, NJ 08226 1-877-237-4371 / 609-399-0076 ☑ info@bergerrealty.com

00 ALOE Galloway Township, NJ 08205

Asking \$99,000.00

## **COMMENTS**

12 ACRE LOT WITH FRESH SPRING WATER RUNNING THROUGH IT WOULD HAVE TO CHECK WITH PINELANDS FOR BUILDABLE LOT IF YOU BUY THE 5 ACRES IN FRONT WITH 2 HOMES AND POND BOTH HOME TOTAL REHAB MAKES IT 17 ACRES TOTAL PRICE \$289,000 YOU WILL NEED PINELAND APPROVALS WELL AND SEPTIC