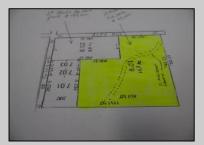

## **COMMENTS**

12 ACRE LOT WITH FRESH SPRING WATER RUNNING THROUGH IT WOULD HAVE TO CHECK WITH PINELANDS FOR BUILDABLE LOT IF YOU BUY THE 5 ACRES IN FRONT WITH 2 HOMES AND POND BOTH HOME TOTAL REHAB MAKES IT 17 ACRES TOTAL PRICE \$289,000 YOU WILL NEED PINELAND APPROVALS WELL AND SEPTIC