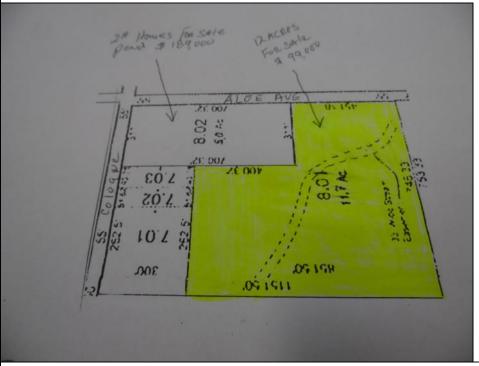

Berger Realty, Inc 1330 Bay Avenue Ocean City, NJ 08226 609-391-1330/609-391-1300

info@bergerrealty.com

00 ALOE Galloway Township, NJ 08205

Asking \$99,000.00

## **COMMENTS**

THE LOT MUST BE PURCHASED AS A PACKAGE DEAL WITH HOUSE IN FRONT MAKE IT A TOTAL OF 17 ACRES TOTAL PRICE FOR BOTH IS \$ 229,000 12 ACRE LOT WITH FRESH SPRING WATER RUNNING THROUGH IT WOULD HAVE TO CHECK WITH PINELANDS FOR BUILDABLE LOT IF YOU BUY THE 5 ACRES IN FRONT WITH 2 HOMES AND POND BOTH HOME TOTAL REHAB MAKES IT 17 ACRES TOTAL PRICE \$289,000 YOU WILL NEED PINELAND APPROVALS WELL AND SEPTIC