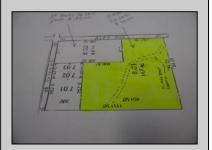

## **COMMENTS**

THE LOT MUST BE PURCHASED AS A PACKAGE DEAL WITH HOUSE IN FRONT MAKE IT A TOTAL OF 17 ACRES TOTAL PRICE FOR BOTH IS \$ 229,000 12 ACRE LOT WITH FRESH SPRING WATER RUNNING THROUGH IT WOULD HAVE TO CHECK WITH PINELANDS FOR BUILDABLE LOT IF YOU BUY THE 5 ACRES IN FRONT WITH 2 HOMES AND POND BOTH HOME TOTAL REHAB MAKES IT 17 ACRES TOTAL PRICE \$289,000 YOU WILL NEED PINELAND APPROVALS WELL AND SEPTIC