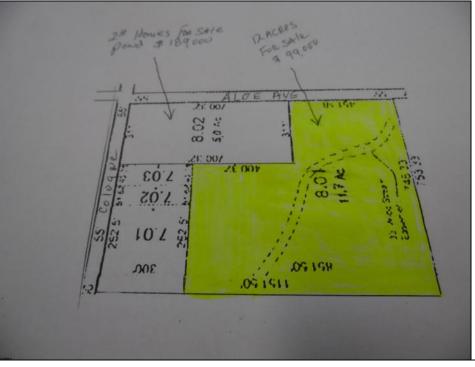

Berger Realty, Inc. 3160 Asbury Avenue Ocean City, NJ 08226 1-877-237-4371 / 609-399-0076 ☑ info@bergerrealty.com

00 ALOE Galloway Township, NJ 08205

Asking \$99,000.00

## **COMMENTS**

12 ACRE LOT WITH FRESH SPRING WATER RUNNING THROUGH IT WOULD HAVE TO CHECK WITH PINELANDS FOR BUILDABLE LOT IF YOU BUY THE 5 ACRES IN FRONT WITH 2 HOMES AND POND BOTH HOME TOTAL REHAB MAKES IT 17 ACRES TOTAL PRICE \$289,000 YOU WILL NEED PINELAND APPROVALS WELL AND SEPTIC