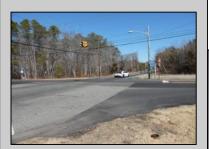

## **COMMENTS**

12 ACRE LOT WITH FRESH SPRING WATER RUNNING THROUGH IT WOULD HAVE TO CHECK WITH PINELANDS FOR BUILDABLE LOT IF YOU BUY THE 5 ACRES IN FRONT WITH 2 HOMES AND POND BOTH HOME TOTAL REHAB MAKES IT 17 ACRES TOTAL PRICE \$289,000 YOU WILL NEED PINELAND APPROVALS WELL AND SEPTIC