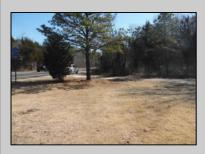

## **COMMENTS**

12 ACRE LOT WITH FRESH SPRING WATER RUNNING THROUGH IT WOULD HAVE TO CHECK WITH PINELANDS FOR BUILDABLE LOT IF YOU BUY THE 5 ACRES IN FRONT WITH 2 HOMES AND POND BOTH HOME TOTAL REHAB MAKES IT 17 ACRES TOTAL PRICE \$289,000 YOU WILL NEED PINELAND APPROVALS WELL AND SEPTIC