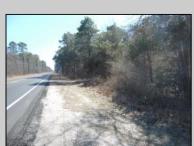

## **COMMENTS**

12 ACRE LOT WITH FRESH SPRING WATER RUNNING THROUGH IT WOULD HAVE TO CHECK WITH PINELANDS FOR BUILDABLE LOT IF YOU BUY THE 5 ACRES IN FRONT WITH 2 HOMES AND POND BOTH HOME TOTAL REHAB MAKES IT 17 ACRES TOTAL PRICE \$289,000 YOU WILL NEED PINELAND APPROVALS WELL AND SEPTIC