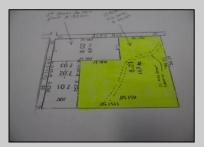

## **COMMENTS**

12 ACRE LOT WITH FRESH SPRING WATER RUNNING THROUGH IT WOULD HAVE TO CHECK WITH PINELANDS FOR BUILDABLE LOT IF YOU BUY THE 5 ACRES IN FRONT WITH 2 HOMES AND POND BOTH HOME TOTAL REHAB MAKES IT 17 ACRES TOTAL PRICE \$289,000 YOU WILL NEED PINELAND APPROVALS WELL AND SEPTIC