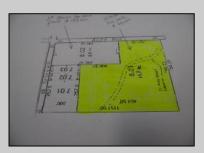

## COMMENTS

THE LOT MUST BE PURCHASED AS A PACKAGE DEAL WITH HOUSE IN FRONT MAKE IT A TOTAL OF 17 ACRES TOTAL PRICE FOR BOTH IS \$ 229,000 12 ACRE LOT WITH FRESH SPRING WATER RUNNING THROUGH IT WOULD HAVE TO CHECK WITH PINELANDS FOR BUILDABLE LOT IF YOU BUY THE 5 ACRES IN FRONT WITH 2 HOMES AND POND BOTH HOME TOTAL REHAB MAKES IT 17 ACRES TOTAL PRICE \$289,000 YOU WILL NEED PINELAND APPROVALS WELL AND SEPTIC