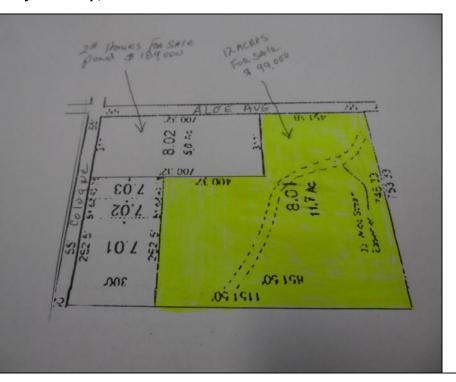

## COMMENTS

THE LOT MUST BE PURCHASED AS A PACKAGE DEAL WITH HOUSE IN FRONT MAKE IT A TOTAL OF 17 ACRES TOTAL PRICE FOR BOTH IS \$ 229,000 12 ACRE LOT WITH FRESH SPRING WATER RUNNING THROUGH IT WOULD HAVE TO CHECK WITH PINELANDS FOR BUILDABLE LOT IF YOU BUY THE 5 ACRES IN FRONT WITH 2 HOMES AND POND BOTH HOME TOTAL REHAB MAKES IT 17 ACRES TOTAL PRICE \$289,000 YOU WILL NEED PINELAND APPROVALS WELL AND SEPTIC