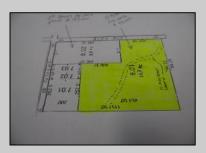

## COMMENTS

THE LOT MUST BE PURCHASED AS A PACKAGE DEAL WITH HOUSE IN FRONT MAKE IT A TOTAL OF 17 ACRES TOTAL PRICE FOR BOTH IS \$ 229,000 12 ACRE LOT WITH FRESH SPRING WATER RUNNING THROUGH IT WOULD HAVE TO CHECK WITH PINELANDS FOR BUILDABLE LOT IF YOU BUY THE 5 ACRES IN FRONT WITH 2 HOMES AND POND BOTH HOME TOTAL REHAB MAKES IT 17 ACRES TOTAL PRICE \$289,000 YOU WILL NEED PINELAND APPROVALS WELL AND SEPTIC