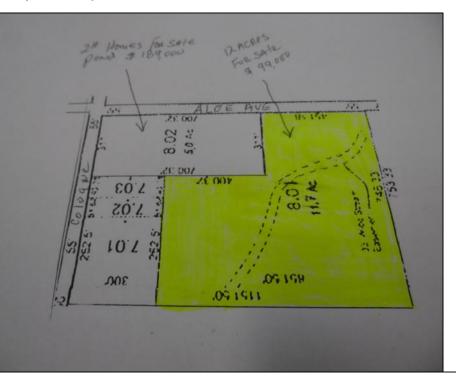

Berger Realty, Inc 1330 Bay Avenue Ocean City, NJ 08226 609-391-1330/609-391-1300 info@bergerrealty.com

00 ALOE Galloway Township, NJ 08205

Asking \$39,100.00

## COMMENTS

THE LOT MUST BE PURCHASED AS A PACKAGE DEAL WITH HOUSE IN FRONT MAKE IT A TOTAL OF 17 ACRES TOTAL PRICE FOR BOTH IS \$ 229,000 12 ACRE LOT WITH FRESH SPRING WATER RUNNING THROUGH IT WOULD HAVE TO CHECK WITH PINELANDS FOR BUILDABLE LOT IF YOU BUY THE 5 ACRES IN FRONT WITH 2 HOMES AND POND BOTH HOME TOTAL REHAB MAKES IT 17 ACRES TOTAL PRICE \$289,000 YOU WILL NEED PINELAND APPROVALS WELL AND SEPTIC