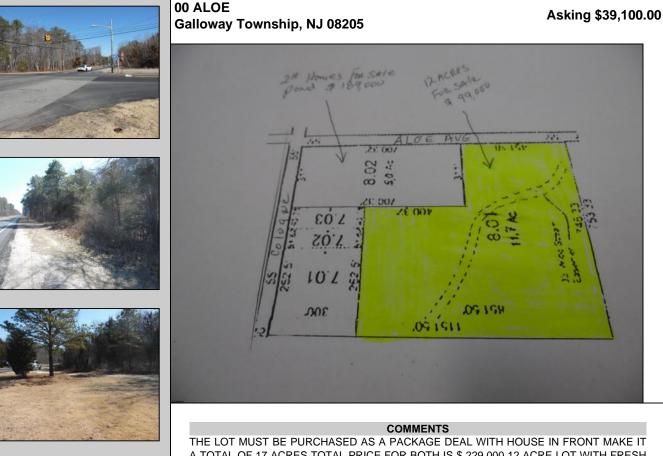

Berger Realty, Inc. 3160 Asbury Avenue Ocean City, NJ 08226 1-877-237-4371 / 609-399-0076 info@bergerrealty.com

THE LOT MUST BE PURCHASED AS A PACKAGE DEAL WITH HOUSE IN FRONT MAKE IT A TOTAL OF 17 ACRES TOTAL PRICE FOR BOTH IS \$ 229,000 12 ACRE LOT WITH FRESH SPRING WATER RUNNING THROUGH IT WOULD HAVE TO CHECK WITH PINELANDS FOR BUILDABLE LOT IF YOU BUY THE 5 ACRES IN FRONT WITH 2 HOMES AND POND BOTH HOME TOTAL REHAB MAKES IT 17 ACRES TOTAL PRICE \$289,000 YOU WILL NEED PINELAND APPROVALS WELL AND SEPTIC