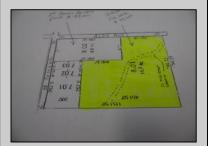

## **COMMENTS**

THE LOT MUST BE PURCHASED AS A PACKAGE DEAL WITH HOUSE IN FRONT MAKE IT A TOTAL OF 17 ACRES TOTAL PRICE FOR BOTH IS \$ 229,000 12 ACRE LOT WITH FRESH SPRING WATER RUNNING THROUGH IT WOULD HAVE TO CHECK WITH PINELANDS FOR BUILDABLE LOT IF YOU BUY THE 5 ACRES IN FRONT WITH 2 HOMES AND POND BOTH HOME TOTAL REHAB MAKES IT 17 ACRES TOTAL PRICE \$289,000 YOU WILL NEED PINELAND APPROVALS WELL AND SEPTIC