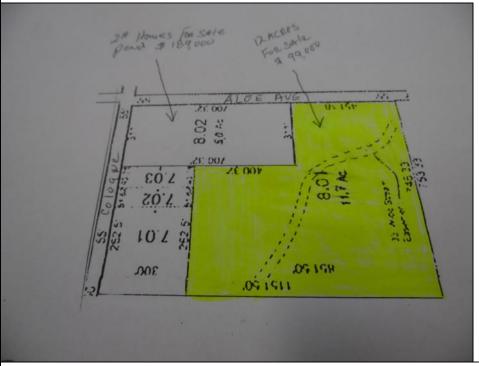

## **COMMENTS**

THE LOT MUST BE PURCHASED AS A PACKAGE DEAL WITH HOUSE IN FRONT MAKE IT A TOTAL OF 17 ACRES TOTAL PRICE FOR BOTH IS \$ 229,000 12 ACRE LOT WITH FRESH SPRING WATER RUNNING THROUGH IT WOULD HAVE TO CHECK WITH PINELANDS FOR BUILDABLE LOT IF YOU BUY THE 5 ACRES IN FRONT WITH 2 HOMES AND POND BOTH HOME TOTAL REHAB MAKES IT 17 ACRES TOTAL PRICE \$289,000 YOU WILL NEED PINELAND APPROVALS WELL AND SEPTIC