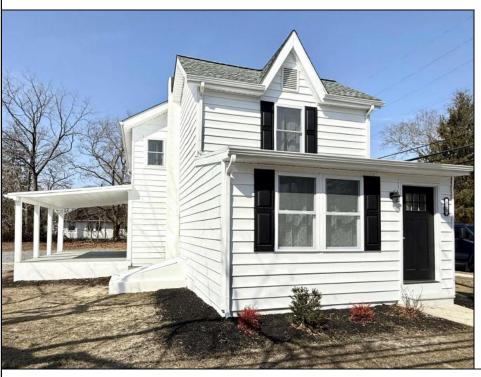

## **COMMENTS**

Freshly Updated and Move-In Ready! This is a Beautiful 2 Story home on a Spacious Corner Lot in the Historic District of Mays Landing and within Walking Distance to the Cove at Lake Lenape and Main St. There is New Paint and Flooring Throughout, a New Kitchen with Stainless Appliances and Granite Countertops, New Bathrooms, The Roof is approximately 1 year old, Large Attic Space for Storage, a Covered Patio in the rear, and a new Combination Washer/Dryer, 1 year home warranty included.