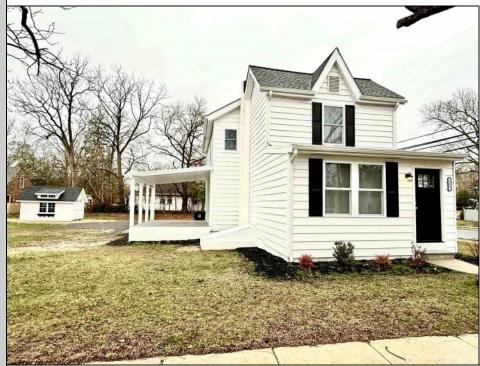

## COMMENTS

Freshly Updated and Move-In Ready! This is a Beautiful 2 Story home on a Spacious Corner Lot in the Historic District of Mays Landing and within Walking Distance to the Cove at Lake Lenape and Main St. There is New Paint and Flooring Throughout, a New Kitchen with Stainless Appliances and Granite Countertops, New Bathrooms, The Roof is approximately 1 year old, Large Attic Space for Storage, a Covered Patio in the rear, a brand new shed, and a new Combination Washer/Dryer. 1 year home warranty included.