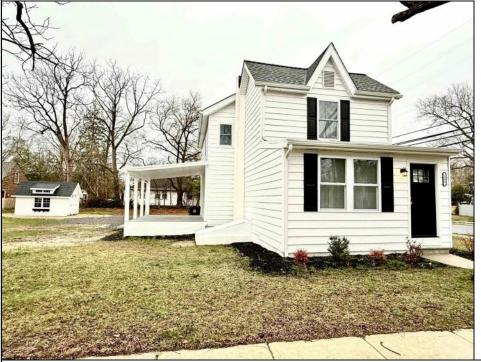

## **COMMENTS**

Freshly Updated and Move-In Ready! This is a Beautiful 2 Story home on a Spacious Corner Lot in the Historic District of Mays Landing and within Walking Distance to the Cove at Lake Lenape and Main St. There is New Paint and Flooring Throughout, a New Kitchen with Stainless Appliances and Granite Countertops, New Bathrooms, The Roof is approximately 1 year old, Large Attic Space for Storage, a Covered Patio in the rear, a brand new shed, and a new Combination Washer/Dryer. 1 year home warranty included.