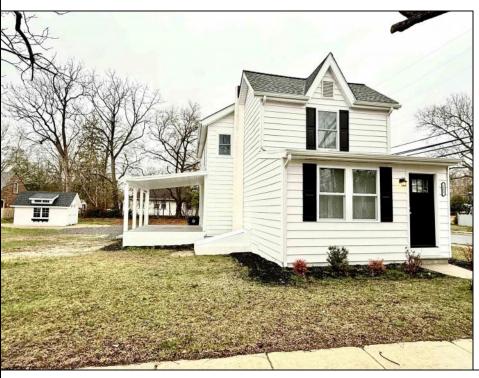

## **COMMENTS**

Freshly Updated and Move-In Ready! This is a Beautiful 2 Story home on a Spacious Corner Lot in the Historic District of Mays Landing and within Walking Distance to the Cove at Lake Lenape and Main St. There is New Paint and Flooring Throughout, a New Kitchen with Stainless Appliances and Granite Countertops, New Bathrooms, The Roof is approximately 1 year old, Large Attic Space for Storage, a Covered Patio in the rear, a brand new shed, and a new Combination Washer/Dryer. 1 year home warranty included.