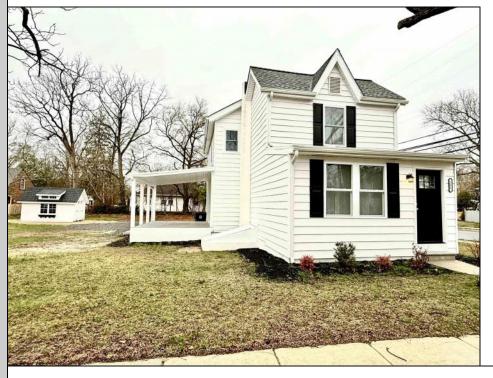

## COMMENTS

Freshly Updated and Move-In Ready! This is a Beautiful 2 Story home on a Spacious Corner Lot in the Historic District of Mays Landing and within Walking Distance to the Cove at Lake Lenape and Main St. There is New Paint and Flooring Throughout, a New Kitchen with Stainless Appliances and Granite Countertops, New Bathrooms, The Roof is approximately 1 year old, Large Attic Space for Storage, a Covered Patio in the rear, a brand new shed, and a new Combination Washer/Dryer. 1 year home warranty included.