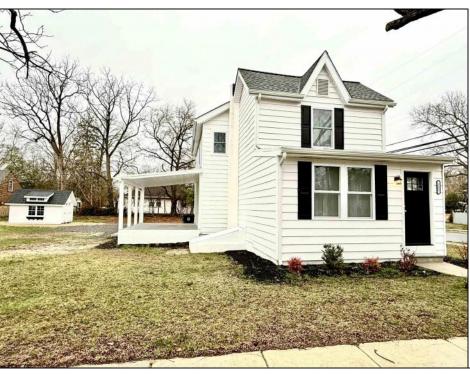

## **COMMENTS**

Freshly Updated and Move-In Ready! This is a Beautiful 2 Story home on a Spacious Corner Lot in the Historic District of Mays Landing and within Walking Distance to the Cove at Lake Lenape and Main St. There is New Paint and Flooring Throughout, a New Kitchen with Stainless Appliances and Granite Countertops, New Bathrooms, The Roof is approximately 1 year old, Large Attic Space for Storage, a Covered Patio in the rear, a brand new shed, and a new Combination Washer/Dryer. 1 year home warranty included.