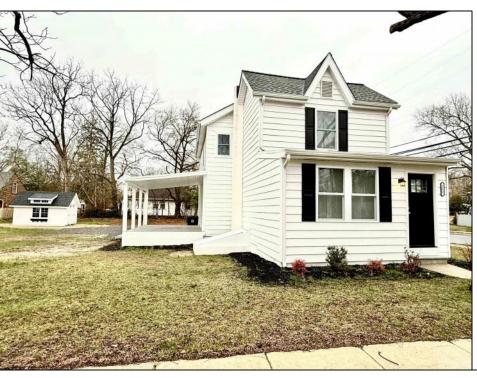

## **COMMENTS**

Freshly Updated and Move-In Ready! This is a Beautiful 2 Story home on a Spacious Corner Lot in the Historic District of Mays Landing and within Walking Distance to the Cove at Lake Lenape and Main St. There is New Paint and Flooring Throughout, a New Kitchen with Stainless Appliances and Granite Countertops, New Bathrooms, The Roof is approximately 1 year old, Large Attic Space for Storage, a Covered Patio in the rear, a brand new shed, and a new Combination Washer/Dryer. 1 year home warranty included.