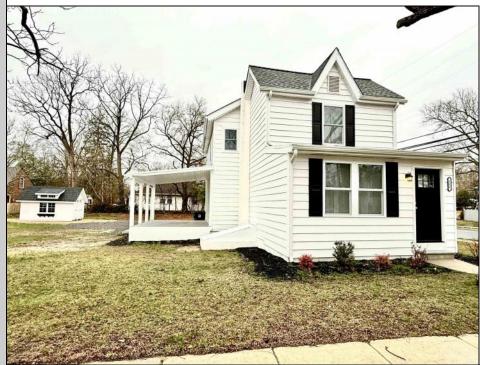

## COMMENTS

Freshly Updated and Move-In Ready! This is a Beautiful 2 Story home on a Spacious Corner Lot in the Historic District of Mays Landing and within Walking Distance to the Cove at Lake Lenape and Main St. There is New Paint and Flooring Throughout, a New Kitchen with Stainless Appliances and Granite Countertops, New Bathrooms, The Roof is approximately 1 year old, Large Attic Space for Storage, a Covered Patio in the rear, a brand new shed, and a new Combination Washer/Dryer. 1 year home warranty included.