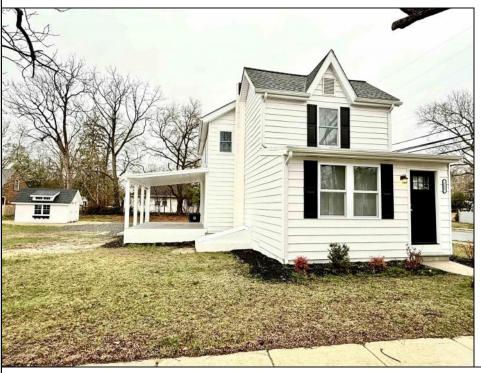

## **COMMENTS**

Freshly Updated and Move-In Ready! This is a Beautiful 2 Story home on a Spacious Corner Lot in the Historic District of Mays Landing and within Walking Distance to the Cove at Lake Lenape and Main St. There is New Paint and Flooring Throughout, a New Kitchen with Stainless Appliances and Granite Countertops, New Bathrooms, The Roof is approximately 1 year old, Large Attic Space for Storage, a Covered Patio in the rear, a brand new shed, and a new Combination Washer/Dryer. 1 year home warranty included.