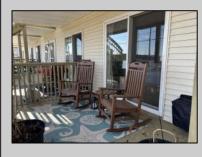

## COMMENTS

Come check out this beautiful condo on the corner of 6th and Simpson Avenue in Sunny OCNJ! This beauty features: 1 bedroom, 1 full bath, spacious great room with shiplap accent wall, dining area, newer kitchen with quartz countertops, newer SS appliances (including gas stove, oven, microwave, and refrigerator), new wide-plank luxury flooring, new carpet in bedroom, new TVs in living room and bedroom, new lighting, cozy front deck, newer tankless gas hot water baseboard heat, washer & dryer, large bedroom with walk-in closet with new shelving, updated bathroom with elevated vanity and tile above the tub, ceiling fans, and more! The condo is freshly painted, comes fully furnished minus personal items, includes 1 car parking and a nice rear storage shed! This condo complex is a 55+ community, has self-management, and is financially stable with a low condo fee. Great location! (close to downtown shopping & restaurants); Great property! (pristine condition); Outstanding value! (great place to hang your hat!). See you on the Beach!