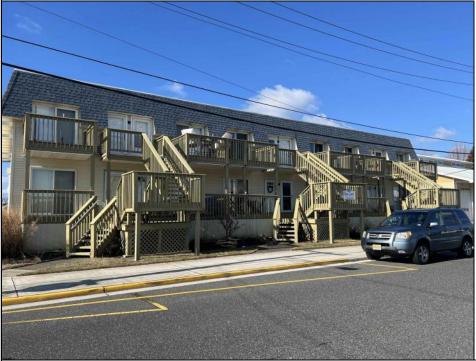

## 12 6th Ocean City, NJ 08226

Asking \$399,900.00

## COMMENTS

Come check out this beautiful condo on the corner of 6th and Simpson Avenue in Sunny OCNJ! This beauty features: 1 bedroom, 1 full bath, spacious great room with shiplap accent wall, dining area, newer kitchen with quartz countertops, newer SS appliances (including gas stove, oven, microwave, and refrigerator), new wide-plank luxury flooring, new carpet in bedroom, new TVs in living room and bedroom, new lighting, cozy front deck, newer tankless gas hot water baseboard heat, washer & dryer, large bedroom with walk-in closet with new shelving, updated bathroom with elevated vanity and tile above the tub, ceiling fans, and more! The condo is freshly painted, comes fully furnished minus personal items, includes 1 car parking and a nice rear storage shed! This condo complex is a 55+ community, has self-management, and is financially stable with a low condo fee. Great location! (close to downtown shopping & restaurants); Great property! (pristine condition); Outstanding value! (great place to hang your hat!). See you on the Beach!