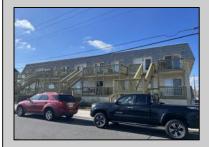

## COMMENTS

Come check out this beautiful condo on the corner of 6th and Simpson Avenue in Sunny OCNJ! This beauty features: 1 bedroom, 1 full bath, spacious great room with shiplap accent wall, dining area, newer kitchen with quartz countertops, newer SS appliances (including gas stove, oven, microwave, and refrigerator), new wide-plank luxury flooring, new carpet in bedroom, new TVs in living room and bedroom, new lighting, cozy front deck, newer tankless gas hot water baseboard heat, washer & dryer, large bedroom with walk-in closet with new shelving, updated bathroom with elevated vanity and tile above the tub, ceiling fans, and more! The condo is freshly painted, comes fully furnished minus personal items, includes 1 car parking and a nice rear storage shed! This condo complex is a 55+ community, has self-management, and is financially stable with a low condo fee. Great location! (close to downtown shopping & restaurants); Great property! (pristine condition); Outstanding value! (great place to hang your hat!). See you on the Beach!