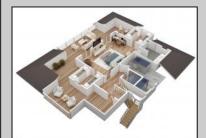

## COMMENTS

New construction home on an oversized 60\' x 100\' lot in the beautiful highly desired Riviera section of Ocean City. This is a rare double corner lot end cap with only 1 immediate back neighbor. This classic seashore design is timeless with exterior and interior features adding value and character to this home. This large single Family has 4 large bedrooms and 4.5 baths. Each of the 4 bedrooms have walk-in closets and ensuite full baths. The extra-large master suite is located on the top level of this home with two large walk-in his/her closets, full bath with soaking tub and a huge private deck with endless 360 views of Ocean City. Plenty of nice amenities including an elevator that services each floor and can be entered from the driveway outside. Enjoy the spacious open living room with a built-in linear gas fireplace and custom media wall. The living room opens to the huge wrap around covered deck offering expanded entertainment space as well as a screened in section. Two other massive decks with endless views, one off the second floor and the other on the top floor where the master suite is located. second level has an additional great room with direct covered deck access. The kitchen has a large island and a walk n pantry room. Finishes include a high-quality appliance package and trim details. Nice size detached garage with epoxy finishes and a 2nd floor storage/loft offer lots of added space. Additional off-street parking next to the garage or 2+ cars. Home includes a beautiful gunite pool approx. 15 x 15. 10-year home warranty. Plenty of time to select he interior colors and options. Contact agent for additional information!