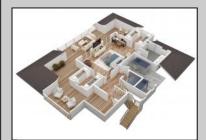

## COMMENTS

New construction home on an oversized 60\' x 100\' lot in the beautiful highly desired Riviera section of Ocean City. This is a rare double corner lot end cap with only 1 immediate back neighbor. This classic seashore design is timeless with exterior and interior features adding value and character to this home. This large single Family has 4 large bedrooms and 4.5 baths. Each of the 4 bedrooms have walk-in closets and ensuite full baths. The extra-large master suite is located on the top level of this home with two large walk-in his/her closets, full bath with soaking tub and a huge private deck with endless 360 views of Ocean City. Plenty of nice amenities including an elevator that services each floor and can be entered from the driveway outside. Enjoy the spacious open living room with a built-in linear gas fireplace and custom media wall. The living room opens to the huge wrap around covered deck offering expanded entertainment space as well as a screened in section. Two other massive decks with endless views, one off the second floor and the other on the top floor where the master suite is located. second level has an additional great room with direct covered deck access. The kitchen has a large island and a walk n pantry room. Finishes include a high-quality appliance package and trim details. Nice size detached garage with epoxy finishes and a 2nd floor storage/loft offer lots of added space. Additional off-street parking next to the garage or 2+ cars. Home includes a beautiful gunite pool approx. 15 x 15. 10-year home warranty. Plenty of time to select he interior colors and options. Contact agent for additional information!