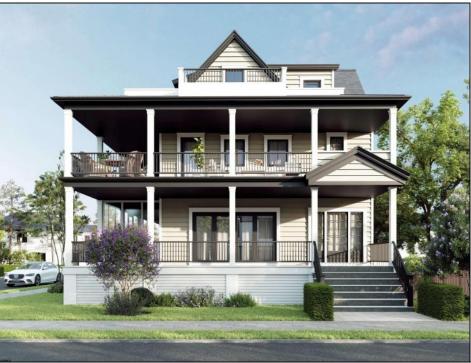

## 1909 Rosemar Ocean City, NJ 08226

Asking \$3,495,000.00

## COMMENTS

New construction home on an oversized 60\' x 100\' lot in the beautiful highly desired Riviera section of Ocean City. This is a rare double corner lot end cap with only 1 immediate back neighbor. This classic seashore design is timeless with exterior and interior features adding value and character to this home. This large single Family has 4 large bedrooms and 4.5 baths. Each of the 4 bedrooms have walk-in closets and ensuite full baths. The extra-large master suite is located on the top level of this home with two large walk-in his/her closets, full bath with soaking tub and a huge private deck with endless 360 views of Ocean City. Plenty of nice amenities including an elevator that services each floor and can be entered from the driveway outside. Enjoy the spacious open living room with a built-in linear gas fireplace and custom media wall. The living room opens to the huge wrap around covered deck offering expanded entertainment space as well as a screened in section. Two other massive decks with endless views, one off the second floor and the other on the top floor where the master suite is located. second level has an additional great room with direct covered deck access. The kitchen has a large island and a walk n pantry room. Finishes include a high-quality appliance package and trim details. Nice size detached garage with epoxy finishes and a 2nd floor storage/loft offer lots of added space. Additional off-street parking next to the garage or 2+ cars. Home includes a beautiful gunite pool approx. 15 x 15. 10-year home warranty. Plenty of time to select he interior colors and options. Contact agent for additional information!