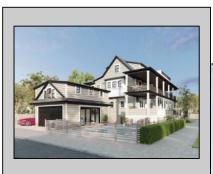

## COMMENTS

New construction home on an oversized 60\' x 100\' lot in the beautiful highly desired Riviera section of Ocean City. This is a rare double corner lot end cap with only 1 immediate back neighbor. This classic seashore design is timeless with exterior and interior features adding value and character to this home. This large single Family has 4 large bedrooms and 4.5 baths. Each of the 4 bedrooms have walk-in closets and ensuite full baths. The extra-large master suite is located on the top level of this home with two large walk-in his/her closets, full bath with soaking tub and a huge private deck with endless 360 views of Ocean City. Plenty of nice amenities including an elevator that services each floor and can be entered from the driveway outside. Enjoy the spacious open living room with a built-in linear gas fireplace and custom media wall. The living room opens to the huge wrap around covered deck offering expanded entertainment space as well as a screened in section. Two other massive decks with endless views, one off the second floor and the other on the top floor where the master suite is located. second level has an additional great room with direct covered deck access. The kitchen has a large island and a walk n pantry room. Finishes include a high-quality appliance package and trim details. Nice size detached garage with epoxy finishes and a 2nd floor storage/loft offer lots of added space. Additional off-street parking next to the garage or 2+ cars. Home includes a beautiful gunite pool approx. 15 x 15. 10-year home warranty. Plenty of time to select he interior colors and options. Contact agent for additional information!