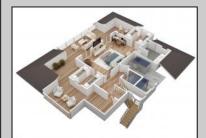

## COMMENTS

New construction home on an oversized 60\' x 100\' lot in the beautiful highly desired Riviera section of Ocean City. This is a rare double corner lot end cap with only 1 immediate back neighbor. This classic seashore design is timeless with exterior and interior features adding value and character to this home. This large single Family has 4 large bedrooms and 4.5 baths. Each of the 4 bedrooms have walk-in closets and ensuite full baths. The extra-large master suite is located on the top level of this home with two large walk-in his/her closets, full bath with soaking tub and a huge private deck with endless 360 views of Ocean City. Plenty of nice amenities including an elevator that services each floor and can be entered from the driveway outside. Enjoy the spacious open living room with a built-in linear gas fireplace and custom media wall. The living room opens to the huge wrap around covered deck offering expanded entertainment space as well as a screened in section. Two other massive decks with endless views, one off the second floor and the other on the top floor where the master suite is located. second level has an additional great room with direct covered deck access. The kitchen has a large island and a walk n pantry room. Finishes include a high-quality appliance package and trim details. Nice size detached garage with epoxy finishes and a 2nd floor storage/loft offer lots of added space. Additional off-street parking next to the garage or 2+ cars. Home includes a beautiful gunite pool approx. 15 x 15. 10-year home warranty. Plenty of time to select he interior colors and options. Contact agent for additional information!

| PROPERTY DETAILS           |                                                                                                                                                           |                          |                                                                                                                             |
|----------------------------|-----------------------------------------------------------------------------------------------------------------------------------------------------------|--------------------------|-----------------------------------------------------------------------------------------------------------------------------|
| Exterior<br>Brick<br>Vinyl | OutsideFeatures<br>Curbs<br>Deck<br>Fenced Yard<br>Handicap Access<br>Outside Shower<br>Pool-In Ground<br>Porch Screened<br>Sidewalks<br>Sprinkler System | ParkingGarage<br>Two Car | OtherRooms<br>Den/TV Room<br>Dining Room<br>Eat In Kitchen<br>Great Room<br>Laundry/Utility Room<br>Pantry<br>Storage Attic |
| InteriorFeatures           | AppliancesIncluded                                                                                                                                        | Basement                 | Heating                                                                                                                     |
| Carbon Monoxide            | e Disposal                                                                                                                                                | 6 Ft. or More Head       | d Gas-Natural                                                                                                               |
| Detector                   | Dishwasher                                                                                                                                                | Room                     | Multi-Zoned                                                                                                                 |
| Elevator                   | Dryer                                                                                                                                                     | Crawl Space              |                                                                                                                             |
| Kitchen Center Island      | Gas Stove                                                                                                                                                 | Masonry Floor/Wall       |                                                                                                                             |