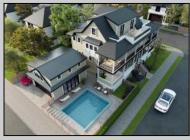

## COMMENTS

New construction home on an oversized 60\' x 100\' lot in the beautiful highly desired Riviera section of Ocean City. This is a rare double corner lot end cap with only 1 immediate back neighbor. This classic seashore design is timeless with exterior and interior features adding value and character to this home. This large single Family has 4 large bedrooms and 4.5 baths. Each of the 4 bedrooms have walk-in closets and ensuite full baths. The extra-large master suite is located on the top level of this home with two large walk-in his/her closets, full bath with soaking tub and a huge private deck with endless 360 views of Ocean City. Plenty of nice amenities including an elevator that services each floor and can be entered from the driveway outside. Enjoy the spacious open living room with a built-in linear gas fireplace and custom media wall. The living room opens to the huge wrap around covered deck offering expanded entertainment space as well as a screened in section. Two other massive decks with endless views, one off the second floor and the other on the top floor where the master suite is located. second level has an additional great room with direct covered deck access. The kitchen has a large island and a walk n pantry room. Finishes include a high-quality appliance package and trim details. Nice size detached garage with epoxy finishes and a 2nd floor storage/loft offer lots of added space. Additional off-street parking next to the garage or 2+ cars. Home includes a beautiful gunite pool approx. 15 x 15. 10-year home warranty. Plenty of time to select he interior colors and options. Contact agent for additional information!