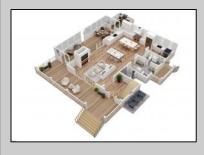

## COMMENTS

New construction home on an oversized 60\' x 100\' lot in the beautiful highly desired Riviera section of Ocean City. This is a rare double corner lot end cap with only 1 immediate back neighbor. This classic seashore design is timeless with exterior and interior features adding value and character to this home. This large single Family has 4 large bedrooms and 4.5 baths. Each of the 4 bedrooms have walk-in closets and ensuite full baths. The extra-large master suite is located on the top level of this home with two large walk-in his/her closets, full bath with soaking tub and a huge private deck with endless 360 views of Ocean City. Plenty of nice amenities including an elevator that services each floor and can be entered from the driveway outside. Enjoy the spacious open living room with a built-in linear gas fireplace and custom media wall. The living room opens to the huge wrap around covered deck offering expanded entertainment space as well as a screened in section. Two other massive decks with endless views, one off the second floor and the other on the top floor where the master suite is located. second level has an additional great room with direct covered deck access. The kitchen has a large island and a walk n pantry room. Finishes include a high-quality appliance package and trim details. Nice size detached garage with epoxy finishes and a 2nd floor storage/loft offer lots of added space. Additional off-street parking next to the garage or 2+ cars. Home includes a beautiful gunite pool approx. 15 x 15. 10-year home warranty. Plenty of time to select he interior colors and options. Contact agent for additional information!

| PROPERTY DETAILS           |                                                                                                                                                           |                          |                                                                                                                             |
|----------------------------|-----------------------------------------------------------------------------------------------------------------------------------------------------------|--------------------------|-----------------------------------------------------------------------------------------------------------------------------|
| Exterior<br>Brick<br>Vinyl | OutsideFeatures<br>Curbs<br>Deck<br>Fenced Yard<br>Handicap Access<br>Outside Shower<br>Pool-In Ground<br>Porch Screened<br>Sidewalks<br>Sprinkler System | ParkingGarage<br>Two Car | OtherRooms<br>Den/TV Room<br>Dining Room<br>Eat In Kitchen<br>Great Room<br>Laundry/Utility Room<br>Pantry<br>Storage Attic |
| InteriorFeatures           | AppliancesIncluded                                                                                                                                        | Basement                 | Heating                                                                                                                     |
| Carbon Monoxide            | e Dishwasher                                                                                                                                              | 6 Ft. or More Head       | Gas-Natural                                                                                                                 |
| Detector                   | Disposal                                                                                                                                                  | Room                     | Multi-Zoned                                                                                                                 |
| Elevator                   | Dryer                                                                                                                                                     | Crawl Space              |                                                                                                                             |
| Kitchen Center Island      | Gas Stove                                                                                                                                                 | Masonry Floor/Wall       |                                                                                                                             |