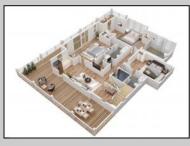

## COMMENTS

New construction home on an oversized 60\' x 100\' lot in the beautiful highly desired Riviera section of Ocean City. This is a rare double corner lot end cap with only 1 immediate back neighbor. This classic seashore design is timeless with exterior and interior features adding value and character to this home. This large single Family has 4 large bedrooms and 4.5 baths. Each of the 4 bedrooms have walk-in closets and ensuite full baths. The extra-large master suite is located on the top level of this home with two large walk-in his/her closets, full bath with soaking tub and a huge private deck with endless 360 views of Ocean City. Plenty of nice amenities including an elevator that services each floor and can be entered from the driveway outside. Enjoy the spacious open living room with a built-in linear gas fireplace and custom media wall. The living room opens to the huge wrap around covered deck offering expanded entertainment space as well as a screened in section. Two other massive decks with endless views, one off the second floor and the other on the top floor where the master suite is located. second level has an additional great room with direct covered deck access. The kitchen has a large island and a walk n pantry room. Finishes include a high-quality appliance package and trim details. Nice size detached garage with epoxy finishes and a 2nd floor storage/loft offer lots of added space. Additional off-street parking next to the garage or 2+ cars. Home includes a beautiful gunite pool approx. 15 x 15. 10-year home warranty. Plenty of time to select he interior colors and options. Contact agent for additional information!

| PROPERTY DETAILS           |                                                                                                                                                           |                          |                                                                                                                             |
|----------------------------|-----------------------------------------------------------------------------------------------------------------------------------------------------------|--------------------------|-----------------------------------------------------------------------------------------------------------------------------|
| Exterior<br>Brick<br>Vinyl | OutsideFeatures<br>Curbs<br>Deck<br>Fenced Yard<br>Handicap Access<br>Outside Shower<br>Pool-In Ground<br>Porch Screened<br>Sidewalks<br>Sprinkler System | ParkingGarage<br>Two Car | OtherRooms<br>Den/TV Room<br>Dining Room<br>Eat In Kitchen<br>Great Room<br>Laundry/Utility Room<br>Pantry<br>Storage Attic |
| InteriorFeatures           | AppliancesIncluded                                                                                                                                        | Basement                 | Heating                                                                                                                     |
| Carbon Monoxide            | e Dishwasher                                                                                                                                              | 6 Ft. or More Head       | Gas-Natural                                                                                                                 |
| Detector                   | Disposal                                                                                                                                                  | Room                     | Multi-Zoned                                                                                                                 |
| Elevator                   | Dryer                                                                                                                                                     | Crawl Space              |                                                                                                                             |
| Kitchen Center Island      | Gas Stove                                                                                                                                                 | Masonry Floor/Wall       |                                                                                                                             |