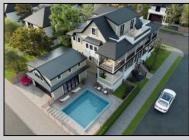

## 1909 Rosemar Ocean City, NJ 08226

Asking \$3,495,000.00

## COMMENTS

New construction home on an oversized 60\' x 100\' lot in the beautiful highly desired Riviera section of Ocean City. This is a rare double corner lot end cap with only 1 immediate back neighbor. This classic seashore design is timeless with exterior and interior features adding value and character to this home. This large single Family has 4 large bedrooms and 4.5 baths. Each of the 4 bedrooms have walk-in closets and ensuite full baths. The extra-large master suite is located on the top level of this home with two large walk-in his/her closets, full bath with soaking tub and a huge private deck with endless 360 views of Ocean City. Plenty of nice amenities including an elevator that services each floor and can be entered from the driveway outside. Enjoy the spacious open living room with a built-in linear gas fireplace and custom media wall. The living room opens to the huge wrap around covered deck offering expanded entertainment space as well as a screened in section. Two other massive decks with endless views, one off the second floor and the other on the top floor where the master suite is located. second level has an additional great room with direct covered deck access. The kitchen has a large island and a walk n pantry room. Finishes include a high-quality appliance package and trim details. Nice size detached garage with epoxy finishes and a 2nd floor storage/loft offer lots of added space. Additional off-street parking next to the garage or 2+ cars. Home includes a beautiful gunite pool approx. 15 x 15. 10-year home warranty. Plenty of time to select he interior colors and options. Contact agent for additional information!