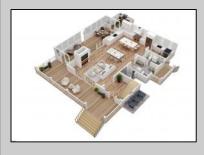

## COMMENTS

New construction home on an oversized 60\' x 100\' lot in the beautiful highly desired Riviera section of Ocean City. This is a rare double corner lot end cap with only 1 immediate back neighbor. This classic seashore design is timeless with exterior and interior features adding value and character to this home. This large single Family has 4 large bedrooms and 4.5 baths. Each of the 4 bedrooms have walk-in closets and ensuite full baths. The extra-large master suite is located on the top level of this home with two large walk-in his/her closets, full bath with soaking tub and a huge private deck with endless 360 views of Ocean City. Plenty of nice amenities including an elevator that services each floor and can be entered from the driveway outside. Enjoy the spacious open living room with a built-in linear gas fireplace and custom media wall. The living room opens to the huge wrap around covered deck offering expanded entertainment space as well as a screened in section. Two other massive decks with endless views, one off the second floor and the other on the top floor where the master suite is located. second level has an additional great room with direct covered deck access. The kitchen has a large island and a walk n pantry room. Finishes include a high-quality appliance package and trim details. Nice size detached garage with epoxy finishes and a 2nd floor storage/loft offer lots of added space. Additional off-street parking next to the garage or 2+ cars. Home includes a beautiful gunite pool approx. 15 x 15. 10-year home warranty. Plenty of time to select he interior colors and options. Contact agent for additional information!