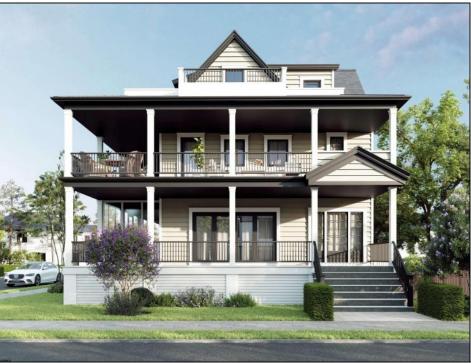

## COMMENTS

New construction home on an oversized 60\' x 100\' lot in the beautiful highly desired Riviera section of Ocean City. This is a rare double corner lot end cap with only 1 immediate back neighbor. This classic seashore design is timeless with exterior and interior features adding value and character to this home. This large single Family has 4 large bedrooms and 4.5 baths. Each of the 4 bedrooms have walk-in closets and ensuite full baths. The extra-large master suite is located on the top level of this home with two large walk-in his/her closets, full bath with soaking tub and a huge private deck with endless 360 views of Ocean City. Plenty of nice amenities including an elevator that services each floor and can be entered from the driveway outside. Enjoy the spacious open living room with a built-in linear gas fireplace and custom media wall. The living room opens to the huge wrap around covered deck offering expanded entertainment space as well as a screened in section. Two other massive decks with endless views, one off the second floor and the other on the top floor where the master suite is located. second level has an additional great room with direct covered deck access. The kitchen has a large island and a walk n pantry room. Finishes include a high-quality appliance package and trim details. Nice size detached garage with epoxy finishes and a 2nd floor storage/loft offer lots of added space. Additional off-street parking next to the garage or 2+ cars. Home includes a beautiful gunite pool approx. 15 x 15. 10-year home warranty. Plenty of time to select he interior colors and options. Contact agent for additional information!