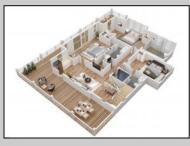

## COMMENTS

New construction home on an oversized 60\' x 100\' lot in the beautiful highly desired Riviera section of Ocean City. This is a rare double corner lot end cap with only 1 immediate back neighbor. This classic seashore design is timeless with exterior and interior features adding value and character to this home. This large single Family has 4 large bedrooms and 4.5 baths. Each of the 4 bedrooms have walk-in closets and ensuite full baths. The extra-large master suite is located on the top level of this home with two large walk-in his/her closets, full bath with soaking tub and a huge private deck with endless 360 views of Ocean City. Plenty of nice amenities including an elevator that services each floor and can be entered from the driveway outside. Enjoy the spacious open living room with a built-in linear gas fireplace and custom media wall. The living room opens to the huge wrap around covered deck offering expanded entertainment space as well as a screened in section. Two other massive decks with endless views, one off the second floor and the other on the top floor where the master suite is located. second level has an additional great room with direct covered deck access. The kitchen has a large island and a walk n pantry room. Finishes include a high-quality appliance package and trim details. Nice size detached garage with epoxy finishes and a 2nd floor storage/loft offer lots of added space. Additional off-street parking next to the garage or 2+ cars. Home includes a beautiful gunite pool approx. 15 x 15. 10-year home warranty. Plenty of time to select he interior colors and options. Contact agent for additional information!