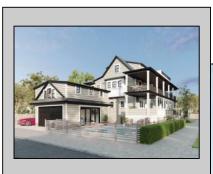

## 1909 Rosemar Ocean City, NJ 08226

Asking \$3,495,000.00

## COMMENTS

New construction home on an oversized 60\' x 100\' lot in the beautiful highly desired Riviera section of Ocean City. This is a rare double corner lot end cap with only 1 immediate back neighbor. This classic seashore design is timeless with exterior and interior features adding value and character to this home. This large single Family has 4 large bedrooms and 4.5 baths. Each of the 4 bedrooms have walk-in closets and ensuite full baths. The extra-large master suite is located on the top level of this home with two large walk-in his/her closets, full bath with soaking tub and a huge private deck with endless 360 views of Ocean City. Plenty of nice amenities including an elevator that services each floor and can be entered from the driveway outside. Enjoy the spacious open living room with a built-in linear gas fireplace and custom media wall. The living room opens to the huge wrap around covered deck offering expanded entertainment space as well as a screened in section. Two other massive decks with endless views, one off the second floor and the other on the top floor where the master suite is located. second level has an additional great room with direct covered deck access. The kitchen has a large island and a walk n pantry room. Finishes include a high-quality appliance package and trim details. Nice size detached garage with epoxy finishes and a 2nd floor storage/loft offer lots of added space. Additional off-street parking next to the garage or 2+ cars. Home includes a beautiful gunite pool approx. 15 x 15. 10-year home warranty. Plenty of time to select he interior colors and options. Contact agent for additional information!