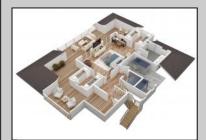

## COMMENTS

New construction home on an oversized 60\' x 100\' lot in the beautiful highly desired Riviera section of Ocean City. This is a rare double corner lot end cap with only 1 immediate back neighbor. This classic seashore design is timeless with exterior and interior features adding value and character to this home. This large single Family has 4 large bedrooms and 4.5 baths. Each of the 4 bedrooms have walk-in closets and ensuite full baths. The extra-large master suite is located on the top level of this home with two large walk-in his/her closets, full bath with soaking tub and a huge private deck with endless 360 views of Ocean City. Plenty of nice amenities including an elevator that services each floor and can be entered from the driveway outside. Enjoy the spacious open living room with a built-in linear gas fireplace and custom media wall. The living room opens to the huge wrap around covered deck offering expanded entertainment space as well as a screened in section. Two other massive decks with endless views, one off the second floor and the other on the top floor where the master suite is located. second level has an additional great room with direct covered deck access. The kitchen has a large island and a walk n pantry room. Finishes include a high-quality appliance package and trim details. Nice size detached garage with epoxy finishes and a 2nd floor storage/loft offer lots of added space. Additional off-street parking next to the garage or 2+ cars. Home includes a beautiful gunite pool approx. 15 x 15. 10-year home warranty. Plenty of time to select he interior colors and options. Contact agent for additional information!

| PROPERTY DETAILS           |                                                                                                                                                           |                          |                                                                                                                             |
|----------------------------|-----------------------------------------------------------------------------------------------------------------------------------------------------------|--------------------------|-----------------------------------------------------------------------------------------------------------------------------|
| Exterior<br>Brick<br>Vinyl | OutsideFeatures<br>Curbs<br>Deck<br>Fenced Yard<br>Handicap Access<br>Outside Shower<br>Pool-In Ground<br>Porch Screened<br>Sidewalks<br>Sprinkler System | ParkingGarage<br>Two Car | OtherRooms<br>Den/TV Room<br>Dining Room<br>Eat In Kitchen<br>Great Room<br>Laundry/Utility Room<br>Pantry<br>Storage Attic |
| InteriorFeatures           | AppliancesIncluded                                                                                                                                        | Basement                 | Heating                                                                                                                     |
| Carbon Monoxide            | e Dishwasher                                                                                                                                              | 6 Ft. or More Head       | Gas-Natural                                                                                                                 |
| Detector                   | Disposal                                                                                                                                                  | Room                     | Multi-Zoned                                                                                                                 |
| Elevator                   | Dryer                                                                                                                                                     | Crawl Space              |                                                                                                                             |
| Kitchen Center Island      | Gas Stove                                                                                                                                                 | Masonry Floor/Wall       |                                                                                                                             |