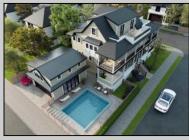

## COMMENTS

New construction home on an oversized 60\' x 100\' lot in the beautiful highly desired Riviera section of Ocean City. This is a rare double corner lot end cap with only 1 immediate back neighbor. This classic seashore design is timeless with exterior and interior features adding value and character to this home. This large single Family has 4 large bedrooms and 4.5 baths. Each of the 4 bedrooms have walk-in closets and ensuite full baths. The extra-large master suite is located on the top level of this home with two large walk-in his/her closets, full bath with soaking tub and a huge private deck with endless 360 views of Ocean City. Plenty of nice amenities including an elevator that services each floor and can be entered from the driveway outside. Enjoy the spacious open living room with a built-in linear gas fireplace and custom media wall. The living room opens to the huge wrap around covered deck offering expanded entertainment space as well as a screened in section. Two other massive decks with endless views, one off the second floor and the other on the top floor where the master suite is located. second level has an additional great room with direct covered deck access. The kitchen has a large island and a walk n pantry room. Finishes include a high-quality appliance package and trim details. Nice size detached garage with epoxy finishes and a 2nd floor storage/loft offer lots of added space. Additional off-street parking next to the garage or 2+ cars. Home includes a beautiful gunite pool approx. 15 x 15. 10-year home warranty. Plenty of time to select he interior colors and options. Contact agent for additional information!