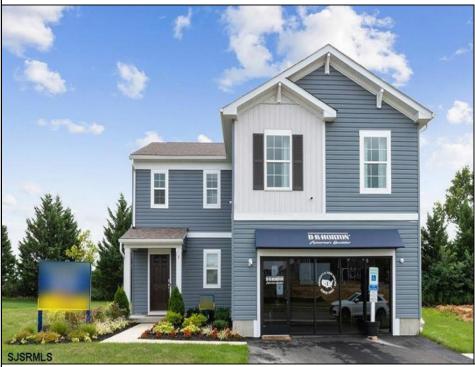

## **COMMENTS**

Come see our NEW one-of-a-kind AMENITY FILLED COMMUNITY in Atlantic County offering a 7,500 Sq. Ft. Clubhouse, Outdoor Pool, Basketball Court, Playgrounds, Tennis Courts, Bike Rack & Walking Trails for your enjoyment! The Winds at Ocean Club offers New Construction Single Family homes in Egg Harbor Township, with easy access to major communing routes situated only 2.9 miles from the Garden State Parkway, 1.4 miles from the AC Expressway, 4 quick miles to the AC Airport & only 17 miles to Ocean City\'s tranquil beach and boardwalk! America's #1 Homebuilder since 2002 offers the peace of mind and benefits of purchasing from a national builder, where you can experience the quality of life you\'ve been looking for at a value you will appreciate! The Deerfield gives you the features you are looking for at the price you want! You\'ll immediately feel at home as you enter into the spacious family room. This living space flows nicely into the dining area and then kitchen, which highlights a large, modern island. The kitchen will feature quartz countertops, white cabinetry and stainless steel appliances. Upstairs, the four bedrooms provide enough space for everyone, and the second floor laundry room simplifies an everyday chore! Need storage space? The large master bedroom closet, linen closets and a walk-in kitchen pantry will all get the job done! \*Your new home also comes complete with our Smart Home System featuring a Qolsys IQ Panel, Honeywell Z-Wave Thermostat, Amazon Echo Pop, Video doorbell, Eaton Z-Wave Switch and Kwikset Smart Door Lock. Ask about customizing your lighting experience with our Deako Light Switches, compatible with our Smart Home System! \*\*Photos representative of plan only and may vary as built.